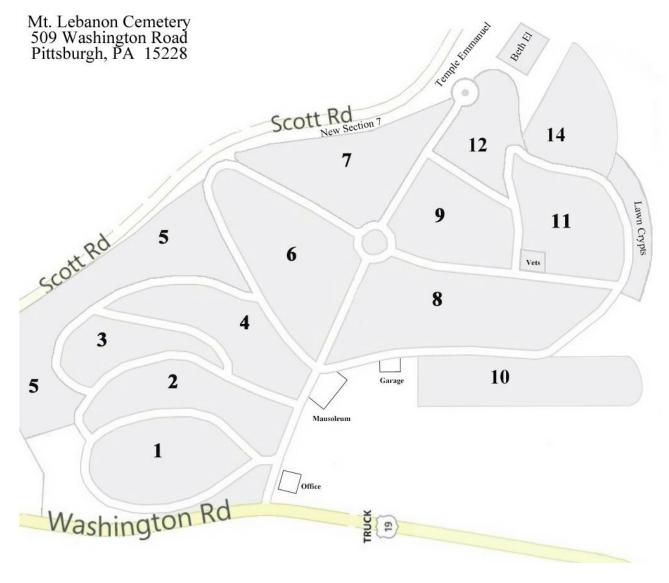

## About this Cemetery Property

Large area available in section 14 of the prestigious Mount Lebanon Cemetery in the South Hills area of Pittsburgh, PA. Over 50 adjacent plots that provide a quiet place to honor the memory of loved ones. The area could support a private mausoleum for a large family, or social and church institutions. They are located close to the cemetery drive thru road which is a great convenience when visiting your passed loved ones. Park and walk just a short distance. This desirably located cemetery is over 90% sold out. We are selling below current market price. They can be purchased all together or individually. Transfer Fees will be paid by the seller. The Fee includes perpetual care, upkeep and maintenance. Also included is the right to a second interment in the same grave. The price per plot is \$3500, but negotiable if purchasing more than one. Available for Immediate Need.

## **Details of this Cemetery Property**

Private Listing ID: 23-1020-3 Property Type: Grave Spaces Quantity: (50) Double Depth Companion Garden/Section: 14 Grave(s): Several

The Cemetery Exchange LLC M-TH 9:00am to 6:00pm EST