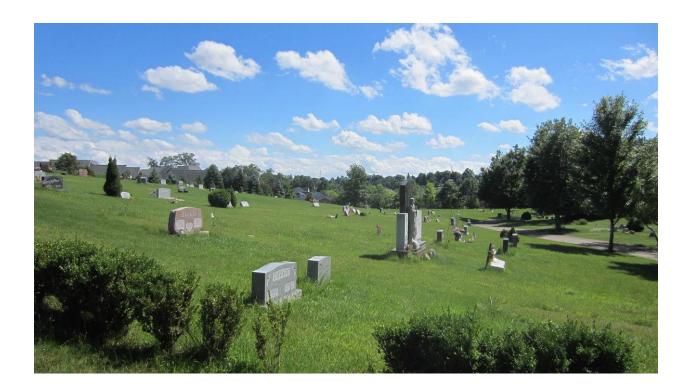

## About this Cemetery Property

Large area available in section 14 of the prestigious Mount Lebanon Cemetery in the South Hills area of Pittsburgh, PA. Over 50 adjacent plots that provide a quiet place to honor the memory of loved ones. The area could support a private mausoleum for a large family, or social and church institutions. They are located close to the cemetery drive thru road which is a great convenience when visiting your passed loved ones. Park and walk just a short distance. This desirably located cemetery is over 90% sold out. We are selling below current market price. They can be purchased all together or individually. Transfer Fees will be paid by the seller. The Fee includes perpetual care, upkeep and maintenance. Also included is the right to a second interment in the same grave. The price per plot is \$3500, but negotiable if purchasing more than one. Available for Immediate Need.

## **Details of this Cemetery Property**

Private Listing ID: 23-1020-3 Property Type: Grave Spaces Quantity: (50) Double Depth Companion Garden/Section: 14 Grave(s): Several

The Cemetery Exchange LLC M-TH 9:00am to 6:00pm EST