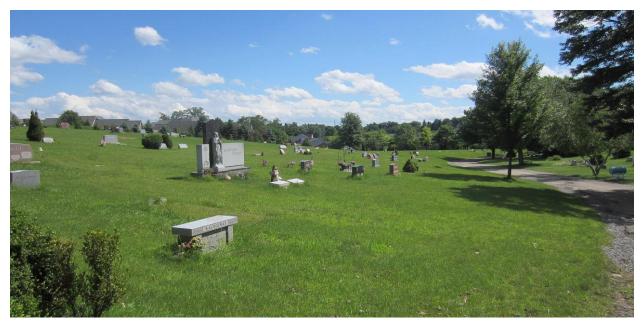

## About this Cemetery Property

Large area available in section 14 of the prestigious Mount Lebanon Cemetery in the South Hills area of Pittsburgh, PA. Over 50 adjacent plots that provide a quiet place to honor the memory of loved ones. The area could support a private mausoleum for a large family, or social and church institutions. They are located close to the cemetery drive thru road which is a great convenience when visiting your passed loved ones. Park and walk just a short distance. This desirably located cemetery is over 90% sold out. We are selling below current market price. They can be purchased all together or individually. Transfer Fees will be paid by the seller. The Fee includes perpetual care, upkeep and maintenance. Also included is the right to a second interment in the same grave. The price per plot is \$3500, but negotiable if purchasing more than one. Available for Immediate Need.

## **Details of this Cemetery Property**

Private Listing ID: 23-1020-3 Property Type: Grave Spaces Quantity: (50) Double Depth Companion Garden/Section: 14 Grave(s): Several

The Cemetery Exchange LLC M-TH 9:00am to 6:00pm EST