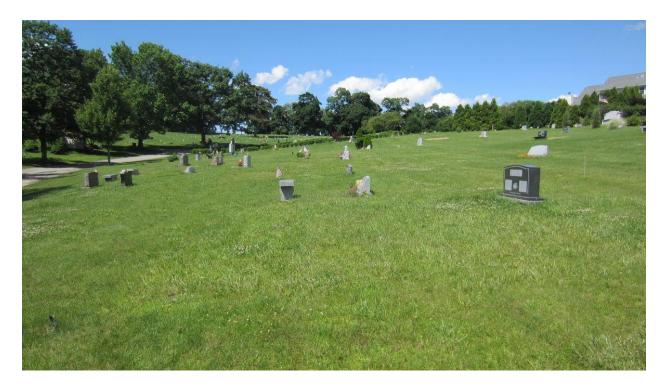

## About this Cemetery Property

Large area available in section 14 of the prestigious Mount Lebanon Cemetery in the South Hills area of Pittsburgh, PA. Over 50 adjacent plots that provide a quiet place to honor the memory of loved ones. The area could support a private mausoleum for a large family, or social and church institutions. They are located close to the cemetery drive thru road which is a great convenience when visiting your passed loved ones. Park and walk just a short distance. This desirably located cemetery is over 90% sold out. We are selling below current market price. They can be purchased all together or individually. Transfer Fees will be paid by the seller. The Fee includes perpetual care, upkeep and maintenance. Also included is the right to a second interment in the same grave. The price per plot is \$3500, but negotiable if purchasing more than one. Available for Immediate Need.

## **Details of this Cemetery Property**

Private Listing ID: 23-1020-3 Property Type: Grave Spaces Quantity: (50) Double Depth Companion Garden/Section: 14 Grave(s): Several

The Cemetery Exchange LLC M-TH 9:00am to 6:00pm EST