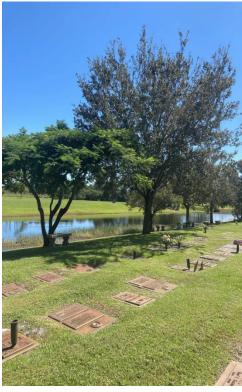

## **About this Cemetery Property**

Double - deep lawn crypt in the Veterans section (do not have to have Vet status to purchase). Tree shaded and overlooking a pond - peaceful and tranquil setting. Located close to the main road for easy access. Currently there are no other double lawn crypts available in the cemetery. Forest Hills Park is beautifully maintained and meticulously kept and is located in a serene setting in Palm City. Available for Immediate Need. Includes Transfer Fee, Double Vault, and Veteran Match Companion Marker.

## **Details of this Cemetery Property**

Listing ID: 23-1016-7 Property Type: Lawn Crypt Quantity: (1) Double Depth Companion

Garden/Section: Veterans I Lot: 295 Lawn Crypt: 4

The Cemetery Exchange LLC M-TH 9:00am to 6:00pm EST