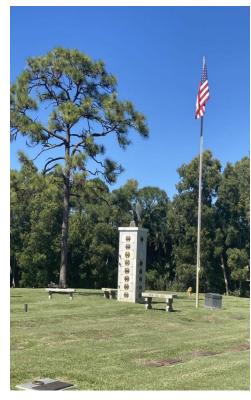

## **About this Cemetery Property**

Double - deep lawn crypt in the Veterans section (do not have to have Vet status to purchase). Tree shaded and overlooking a pond - peaceful and tranquil setting. Located close to the main road for easy access. Currently there are no other double lawn crypts available in the cemetery. Forest Hills Park is beautifully maintained and meticulously kept and is located in a serene setting in Palm City. Available for Immediate Need. Includes Transfer Fee, Double Vault, and Veteran Match Companion Marker.

## **Details of this Cemetery Property**

Listing ID: 23-1016-7 Property Type: Lawn Crypt Quantity: (1) Double Depth Companion

Garden/Section: Veterans I Lot: 295 Lawn Crypt: 4

The Cemetery Exchange LLC M-TH 9:00am to 6:00pm EST