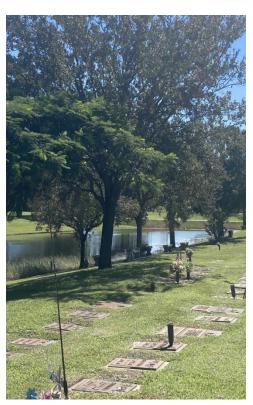

## **About this Cemetery Property**

Double - deep lawn crypt in the Veterans section (do not have to have Vet status to purchase). Tree shaded and overlooking a pond - peaceful and tranquil setting. Located close to the main road for easy access. Currently there are no other double lawn crypts available in the cemetery. Forest Hills Park is beautifully maintained and meticulously kept and is located in a serene setting in Palm City. Available for Immediate Need. Includes Transfer Fee, Double Vault, and Veteran Match Companion Marker.