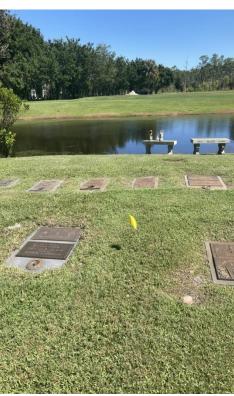

## **About this Cemetery Property**

Double - deep lawn crypt in the Veterans section (do not have to have Vet status to purchase). Tree shaded and overlooking a pond - peaceful and tranquil setting. Located close to the main road for easy access. Currently there are no other double lawn crypts available in the cemetery. Forest Hills Park is beautifully maintained and meticulously kept and is located in a serene setting in Palm City. Available for Immediate Need. Includes Transfer Fee, Double Vault, and Veteran Match Companion Marker.