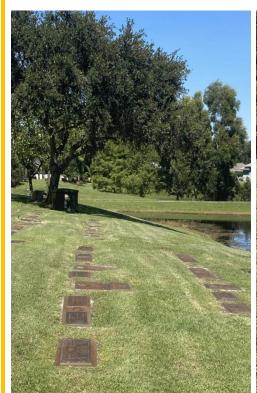

## **About this Cemetery Property**

Double - deep lawn crypt in the Veterans section (do not have to have Vet status to purchase). Tree shaded and overlooking a pond - peaceful and tranquil setting. Located close to the main road for easy access. Currently there are no other double lawn crypts available in the cemetery. Forest Hills Park is beautifully maintained and meticulously kept and is located in a serene setting in Palm City. Available for Immediate Need. Includes Transfer Fee, Double Vault, and Veteran Match Companion Marker.