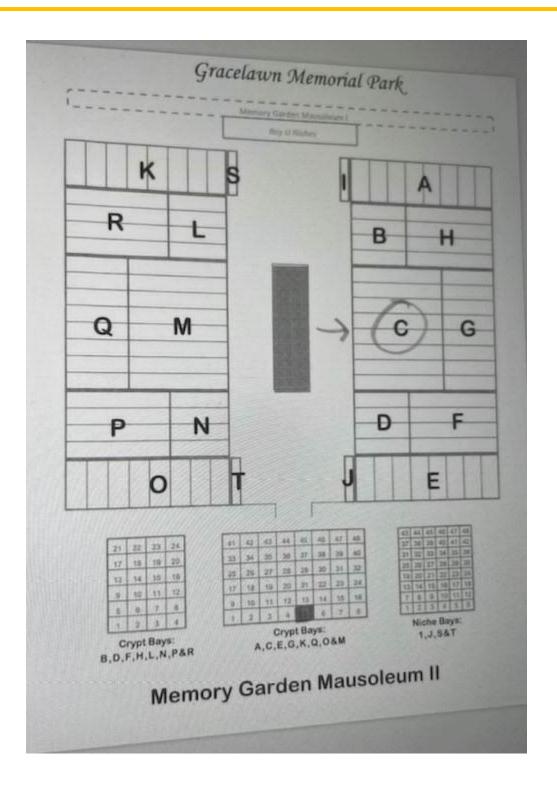

#### About this Cemetery Property

Memory Garden Mausoleum Building II Prayer Level Crypt #5 Bay C Two Entombment Rights head to head. Available for Immediate Need. Includes Transfer Fee.

#### **Details of this Cemetery Property**

Listing ID: 23-1009-6 Property Type: Mausoleum Crypt Quantity: (1) True Companion – Head to Head Mausoleum: Memory Garden II Bay: C Crypt: 5

The Cemetery Exchange LLC M-TH 9:00am to 6:00pm EST