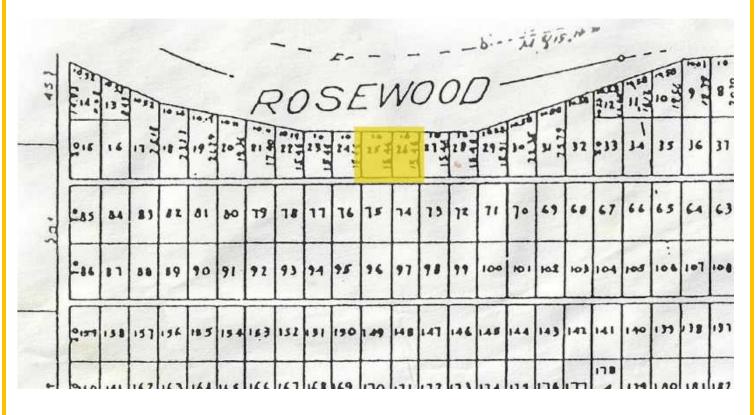

## **About this Cemetery Property**

Prestigious Rosewood, an original section of Lincoln Memorial Park. Bought in 1930. Beautiful view of Portland area. Top of section, 50 feet from parking. Lincoln puts a value of \$7,995 for each. Will split transfer costs. Lincoln's transfer costs for one or more are the same, if done at the same time. \$5200 for one, \$4500 for two or more. Spaces can be made double depth with a separate fee paid directly to the cemetery. Available for Immediate Need.

## **Details of this Cemetery Property**

Listing ID: 23-1005-3 Property Type: Grave Spaces Quantity: (3) Singles Garden: Rosewood

Lot(s): 25 / 26 Grave(s): 5, 6 / 3

The Cemetery Exchange LLC M-TH 9:00am to 6:00pm EST