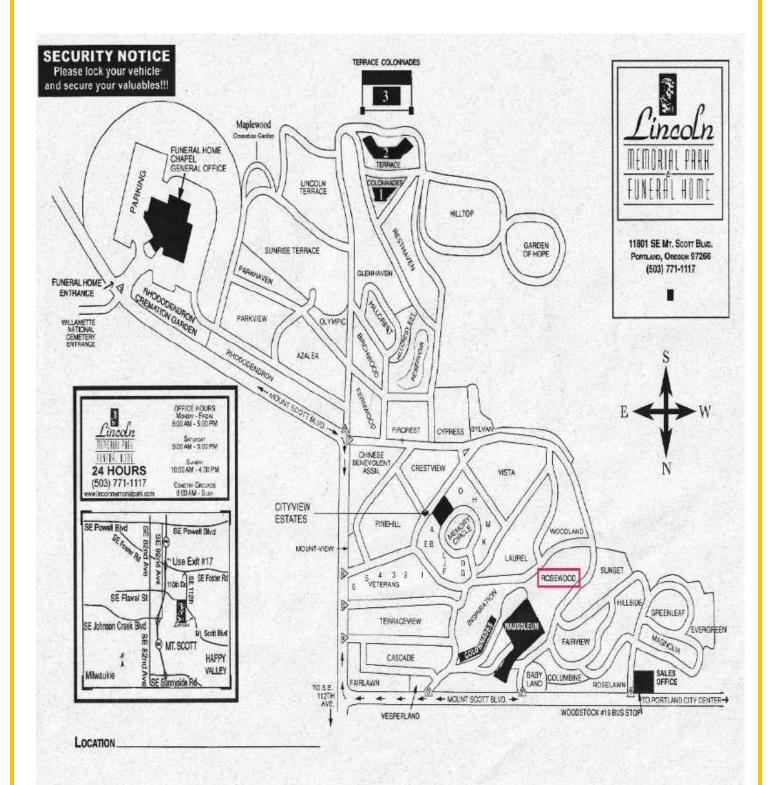

## **About this Cemetery Property**

Prestigious Rosewood, an original section of Lincoln Memorial Park. Bought in 1930. Beautiful view of Portland area. Top of section, 50 feet from parking. Lincoln puts a value of \$7,995 for each. Will split transfer costs. Lincoln's transfer costs for one or more are the same, if done at the same time. \$5200 for one, \$4500 for two or more. Spaces can be made double depth with a separate fee paid directly to the cemetery. Available for Immediate Need.

## **Details of this Cemetery Property**

Listing ID: 23-1005-3 Property Type: Grave Spaces Quantity: (3) Singles Garden: Rosewood

Lot(s): 25 / 26 Grave(s): 5, 6 / 3

The Cemetery Exchange LLC M-TH 9:00am to 6:00pm EST