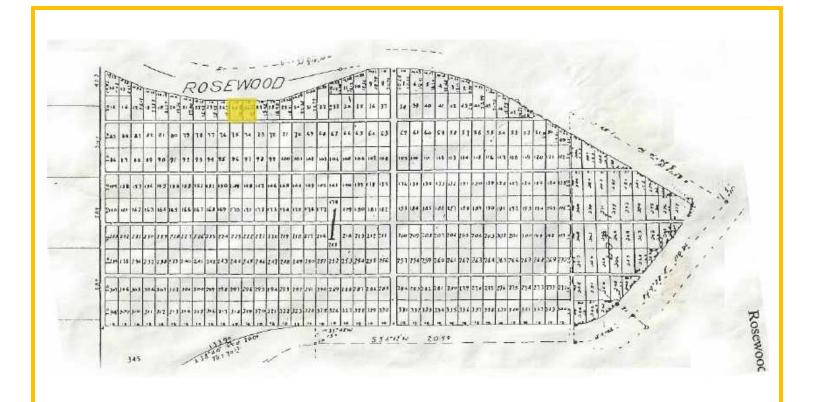

## **About this Cemetery Property**

Prestigious Rosewood, an original section of Lincoln Memorial Park. Bought in 1930. Beautiful view of Portland area. Top of section, 50 feet from parking. Lincoln puts a value of \$7,995 for each. Will split transfer costs. Lincoln's transfer costs for one or more are the same, if done at the same time. \$5200 for one, \$4500 for two or more. Spaces can be made double depth with a separate fee paid directly to the cemetery. Available for Immediate Need.

## **Details of this Cemetery Property**

Listing ID: 23-1005-3 Property Type: Grave Spaces Quantity: (3) Singles Garden: Rosewood

Lot(s): 25 / 26 Grave(s): 5, 6 / 3

The Cemetery Exchange LLC M-TH 9:00am to 6:00pm EST