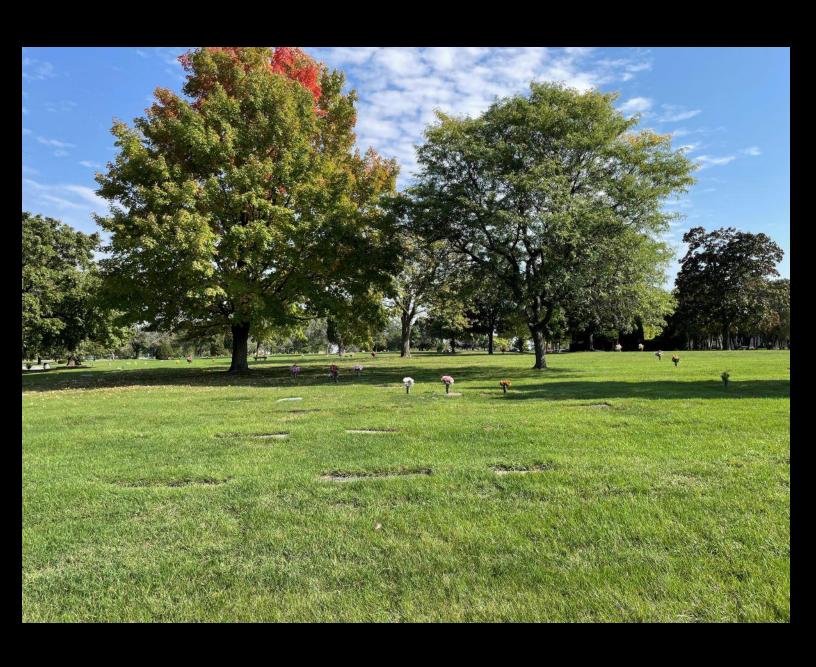

## **About this Cemetery Property**

The block that these sites are on is easily accessible from the roadway in the southwest region of section 5. They are located roughly 6 rows in from either drive and are located just west of the Great Memorial building, within vision of the Garden of Apostles (see attached map). These lots require only a flat marker i.e., a marker that sits flush to the ground, these types can be built to have a flower vase attached. These are NOT double depth lots but can lay your loved one(s) to rest - each site can inter one casket, OR one casket with one urn (under the marker) OR three urns (one urn under Marker) and two in the burial site. Each requires the purchase of a 2nd right. The Family would like to sell these plots together but will consider selling individually. Available for Immediate Need. Includes Transfer Fee.