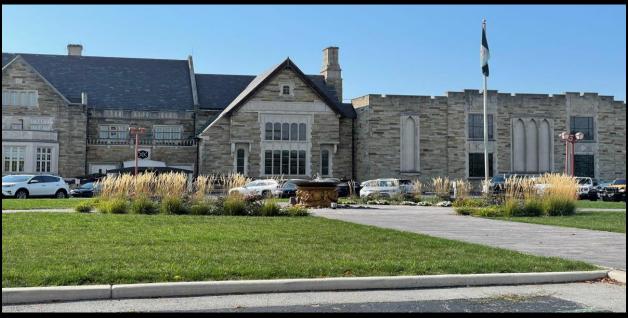

## **About this Cemetery Property**

The block that these sites are on is easily accessible from the roadway in the southwest region of section 5. They are located roughly 6 rows in from either drive and are located just west of the Great Memorial building, within vision of the Garden of Apostles (see attached map). These lots require only a flat marker i.e., a marker that sits flush to the ground, these types can be built to have a flower vase attached. These are NOT double depth lots but can lay your loved one(s) to rest - each site can inter one casket, OR one casket with one urn (under the marker) OR three urns (one urn under Marker) and two in the burial site. Each requires the purchase of a 2nd right. The Family would like to sell these plots together but will consider selling individually. Available for Immediate Need. Includes Transfer Fee.