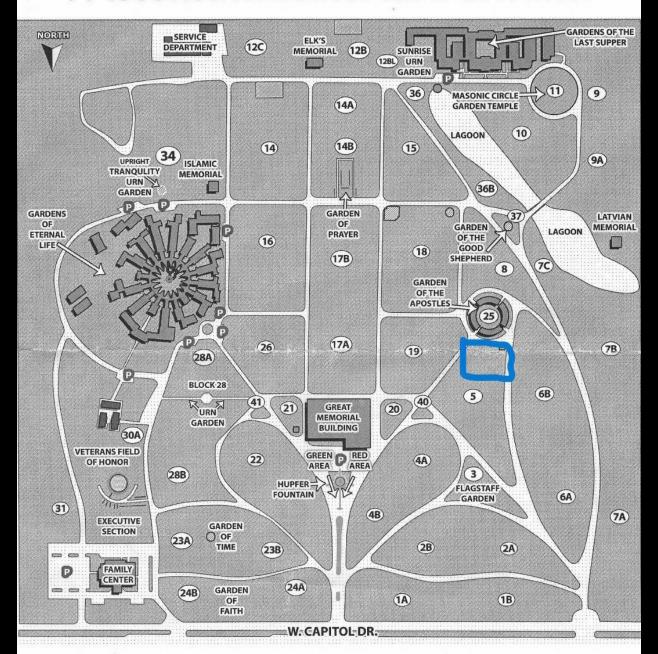

## **About this Cemetery Property**

The block that these sites are on is easily accessible from the roadway in the southwest region of section 5. They are located roughly 6 rows in from either drive and are located just west of the Great Memorial building, within vision of the Garden of Apostles (see attached map). These lots require only a flat marker i.e., a marker that sits flush to the ground, these types can be built to have a flower vase attached. These are NOT double depth lots but can lay your loved one(s) to rest - each site can inter one casket, OR one casket with one urn (under the marker) OR three urns (one urn under Marker) and two in the burial site. Each requires the purchase of a 2nd right. The Family would like to sell these plots together but will consider selling individually. Available for Immediate Need. Includes Transfer Fee.