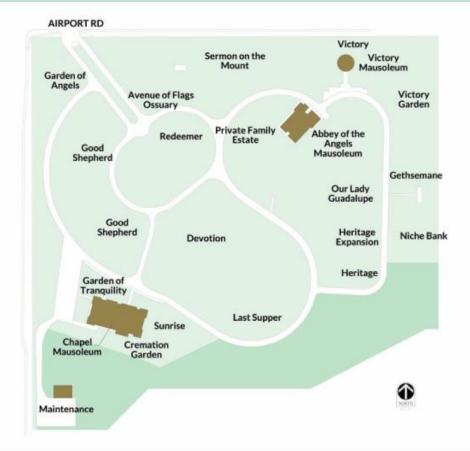

## **About this Cemetery Property**

Victory Garden is a quiet garden with beautiful views of Pikes Peak. The grounds are well maintained, and the staff at Memorial Garden is professional and caring. This listing is for a double-depth lawn crypt. As of 09/23, the retail value of this space is \$6995. I am asking \$1200 total. Transfer fee (\$435) to be covered by buyer. Available for Immediate Need.

## **Details of this Cemetery Property**

Listing ID: 23-0928-4 Property Type: Lawn Crypt Quantity: (1) Double Depth Companion

Garden/Section: Victory Lot: 115-C Section: I Lawn Crypt: 3 U/L

onwide Online Cemetery Property Listing Service - 1-866-754-6573