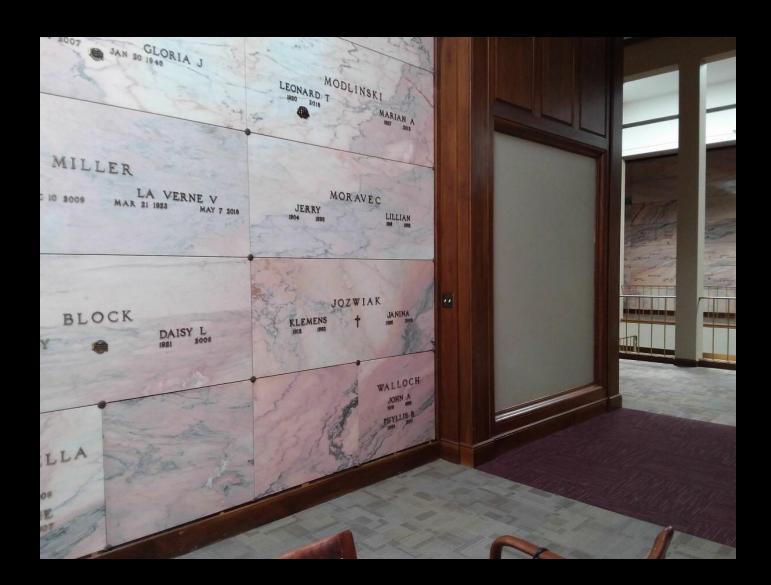

## **About this Cemetery Property**

Inside the Halls of History, North Nave, Row 2, Two Westminster Entombments, Level A & A1, Prayer Level. Market Value \$18,000-\$20,000. Available for Immediate Need.

## **Details of this Cemetery Property**

Private Listing ID: 23-0925-4 Property Type: Companion Crypts Quantity: (1) Westminster Companions

Mausoleum: The Halls of History Section: North Nave Level: Prayer Crypt: 2 A, A1