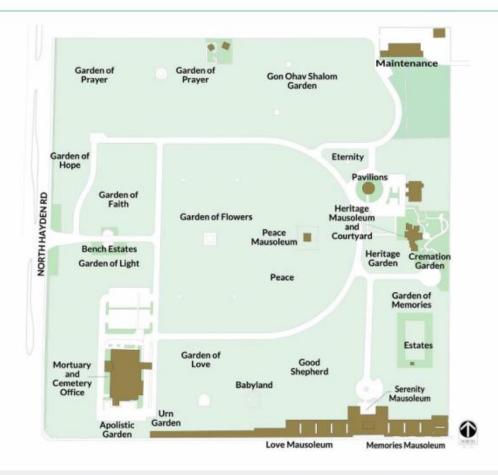

## **Details of this Cemetery Property**

Private Listing ID: 23-0921-3 Property Type: Grave Space Quantity: (1) Double Depth Companion

Garden/Section: Good Shepherd Lot: 793 Grave: 2 A/B

nwide Online Cemetery Property Listing Service - 1-866-754-6573