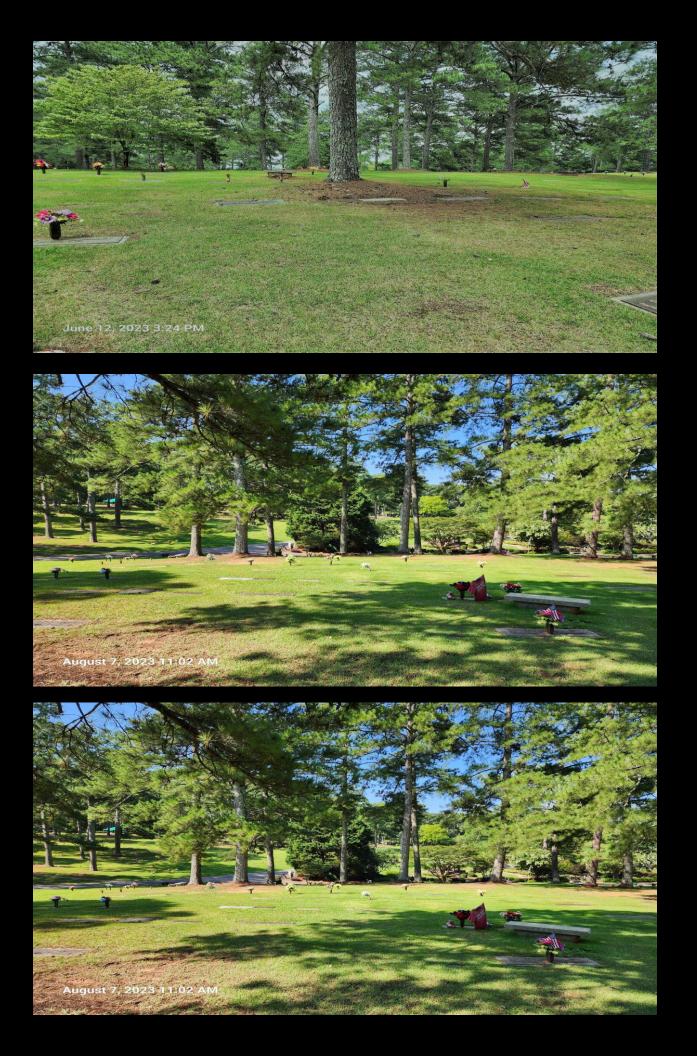

## **About this Cemetery Property**

Our family is offering 4 plots (or 2 pairs) in the sought after and sold-out beautiful Pine Hill section of Arlington Memorial Park. Our sweet Father picked these special plots 50 years ago when we lost our mother. As he is now laid to rest beside her, we would like to help someone else in their time of need. This is a rare opportunity, and the desired location is perfect as these are near the entrance yet very peaceful on top of a hill nestled below a beautiful tree for shade. It is an easy flat walk from your car to visit your loved one. Each plot can hold either 1 casket and 1 urn or up to 4 urns. One right is included, and each additional right is paid directly to the cemetery. These are available for immediate need. Arlington Retail when this area was available was \$11,500 per plot. Sale by owner is \$8,000 each, or \$14,000 per pair. Clear deeds are available for easy transfer and seller will pay transfer fee at time of purchase. Available for Immediate Need. Includes Transfer Fee.

## **Details of this Cemetery Property**

Listing ID: 23-0705-3 Property Type: Grave Spaces Quantity: (4) Singles Garden/Section: Lakeside Lot: 81-C Grave(s): 1, 2, 3, 4