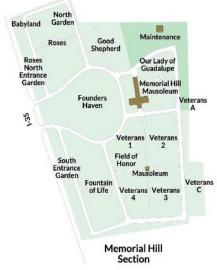

## **About this Cemetery Property**

Located on Cook Walden Memorial Hill. It is Bronze on granite and flat headstones only. Trees edge the section. Available for Immediate Need. Includes Transfer Fee

Please Call Seller Directly: 254-709-4418

## **Details of this Cemetery Property**

Listing ID: 22-0911-7 Property Type: Grave Spaces Quantity: (2) Single Garden: Roses Section: Memorial

Hill Lot(s): 37-A Grave(s): 3, 4

The Cemetery Exchange LLC

nwide Online Cemetery Property Listing Service - 1-866-754-6573