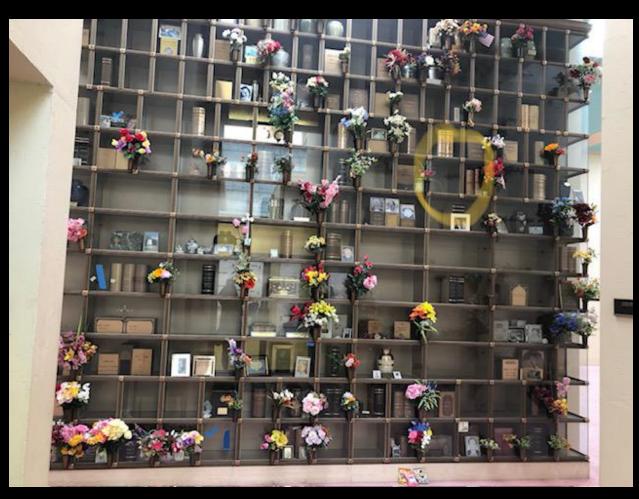

## **About this Cemetery Property**

This is a glass front companion urn niche located in the Columbarium of Remembrance West, Tier H, Niche 11. Available for Immediate Need.

## **Details of this Cemetery Property**

Private Listing ID: 23-0911-10 Property Type: Urn Niche Quantity: (1) Companion

Columbarium: Remembrance West Tier: H Urn Niche: 11

onwide Online Cemetery Property Listing Service - 1-866-754-6573