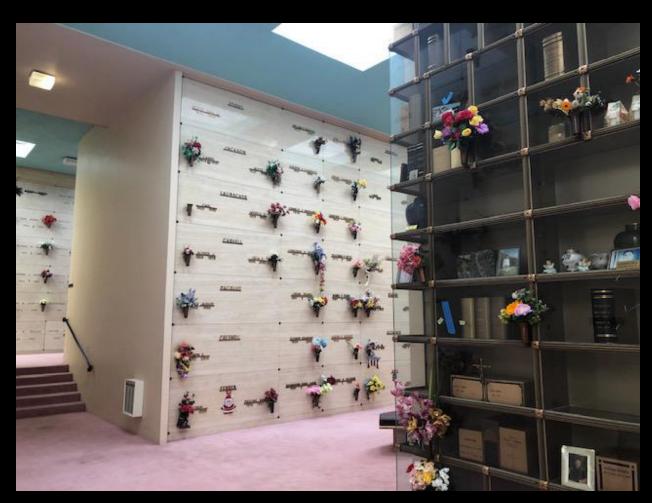

## **About this Cemetery Property**

This is a glass front companion urn niche located in the Columbarium of Remembrance West, Tier H, Niche 11. Available for Immediate Need.

## **Details of this Cemetery Property**

Private Listing ID: 23-0911-10 Property Type: Urn Niche Quantity: (1) Companion

Columbarium: Remembrance West Tier: H Urn Niche: 11

onwide Online Cemetery Property Listing Service - 1-866-754-6573