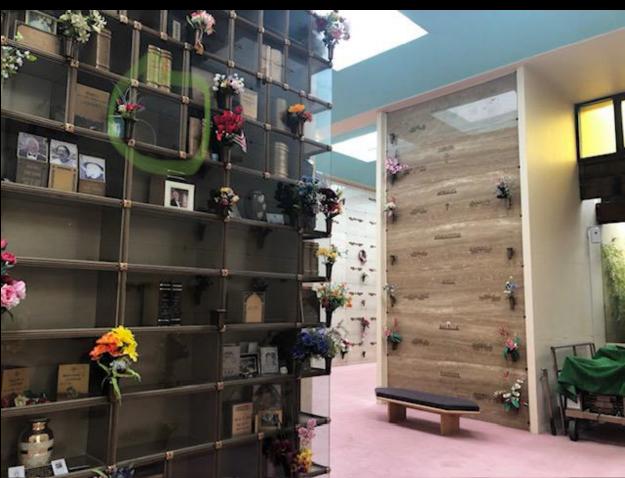

## **About this Cemetery Property**

This is a glass front companion urn niche located in the Columbarium of Remembrance West, Tier H, Niche 11. Available for Immediate Need.

## **Details of this Cemetery Property**

Private Listing ID: 23-0911-10 Property Type: Urn Niche Quantity: (1) Companion

Columbarium: Remembrance West Tier: H Urn Niche: 11

onwide Online Cemetery Property Listing Service - 1-866-754-6573