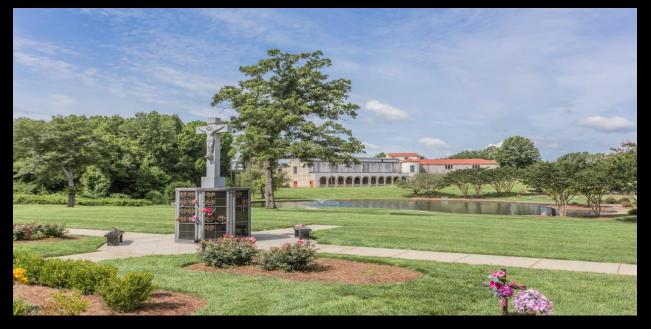

## **About this Cemetery Property**

Located in the Garden of the Cross, lot 326, section 33, site spaces 1 and 2 are located under a large, shade tree. They are side by side and can be located from the nearest sidewalk by walking approximately 33 steps from side. The lots are adjacent to the property lake which lends itself to a peaceful location for your loved ones. Available for Immediate Need.

## **Details of this Cemetery Property**

omin

Private Listing ID: 23-0906-3 Property Type: Grave Spaces Quantity: (2) Single Garden: Cross Section: 33 Lot: 326 Grave(s): 1, 2