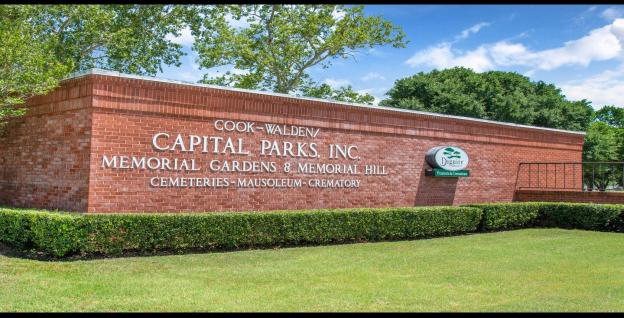

## **About this Cemetery Property**

My Husband and I would like to sell our four (4) burial plots. The price of each burial plot is \$8,000 and only will sell two (2) together OR all four (4).... which is a great savings! The current retail price for each burial plot is \$11,000 so this would be a savings of \$3,000 for each burial plot. The four (4) burial plots are located Cook-Walden Capital Parks in Pflugerville, a suburb of Austin, TX. As the pictures show, four (4) red flags are located by the drive of Section M and surrounded by beautiful trees. In the distance is a beautiful statue depicting the Four Apostles (Matthew, Mark, Luke, and John) Also, there is a picture of the main entrance to Cook-Walden Capital Parks. The area is very peaceful. FYI if you are interested in these burial plots, please call the number provided and leave a short message with your name and phone number and I will return your call. I DO NOT ANSWER PHONE NUMBERS THAT I DO NOT RECOGNIZE.