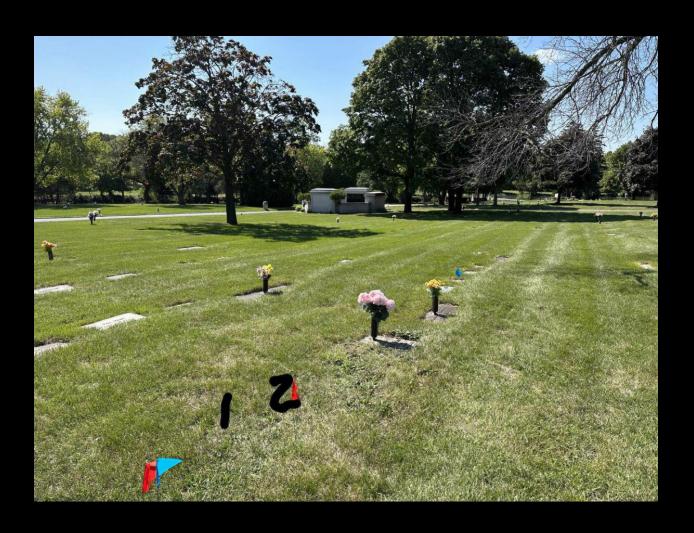

## **About this Cemetery Property**

Two Pristine Grave Spaces located in the beautifully maintained Garden/Section 18. Two cremation urns allowed per space. Available for Immediate Need. Includes Transfer Fee.

## **Details of this Cemetery Property**

Private Listing ID: 23-0830-5 Property Type: Grave Spaces Quantity: (2) Singles Garden/Section: 18

Lot: 313 Grave(s): 1, 2

The Cemetery Exchange LLC

nwide Online Cemetery Property Listing Service - 1-866-754-6573