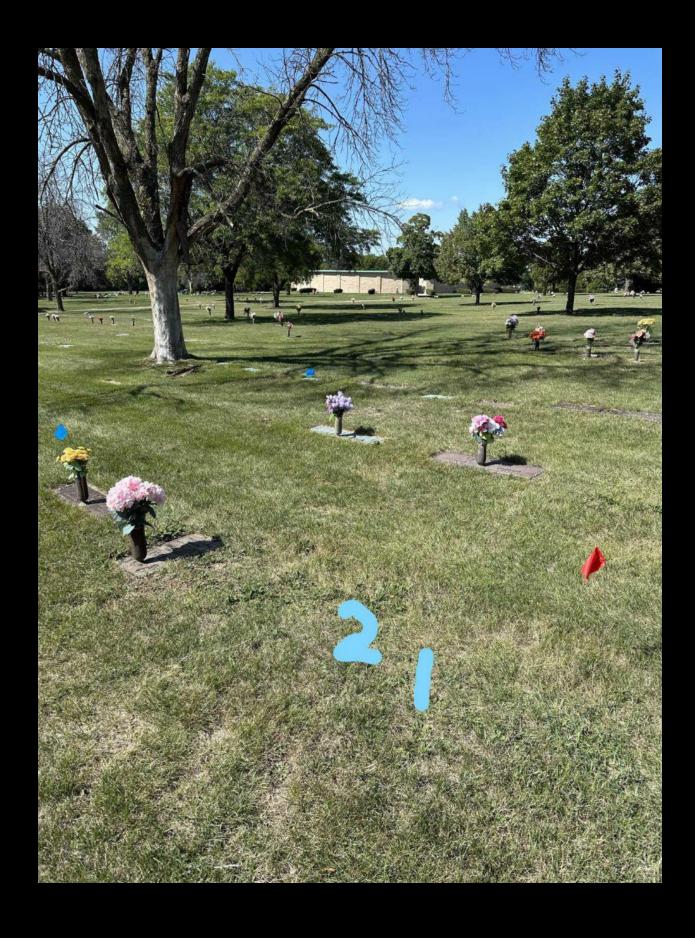

## **About this Cemetery Property**

Two Pristine Grave Spaces located in the beautifully maintained Garden/Section 18. Two cremation urns allowed per space. Available for Immediate Need. Includes Transfer Fee.

## **Details of this Cemetery Property**

Private Listing ID: 23-0830-5 Property Type: Grave Spaces Quantity: (2) Singles Garden/Section: 18

Lot: 313 Grave(s): 1, 2

The Cemetery Exchange LLC

nwide Online Cemetery Property Listing Service - 1-866-754-6573