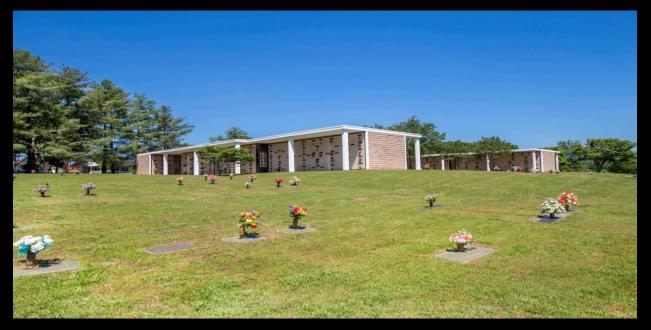

## **About this Cemetery Property**

This garden is located in a secluded area of a well-kept cemetery and is accented by trees. The side-by-side Heart level crypt is on the exterior side of Garden of Faith overlooking Woodlawn Memorial Park s bronze marker only expanse, and is quite peaceful. Seller will pay Woodlawn s processing fee.