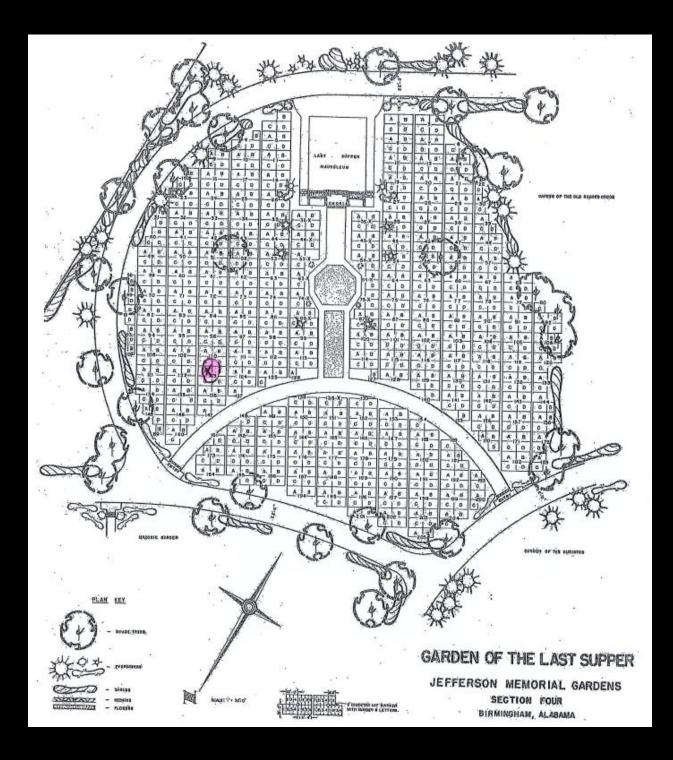

### **About this Cemetery Property**

Selling two (2) burial plots in Jefferson Memorial Gardens. The plots are located together in the Garden of the Last Supper, Section 4, Lot 123A, Spaces 3-4. See attached maps for specific location. We are asking \$2495 each or \$4990 for the pair. This price includes the transfer fees. We will facilitate the transfer in partnership with Jefferson Memorial Gardens and you. Available for Immediate Need. Includes Transfer Fee.

### **Details of this Cemetery Property**

omin

Private Listing ID: 23-0830-3 Property Type: Grave Spaces Quantity: (2) Singles Garden: Last Supper Section: 4 Lot(s): 123A Grave(s): 3, 4