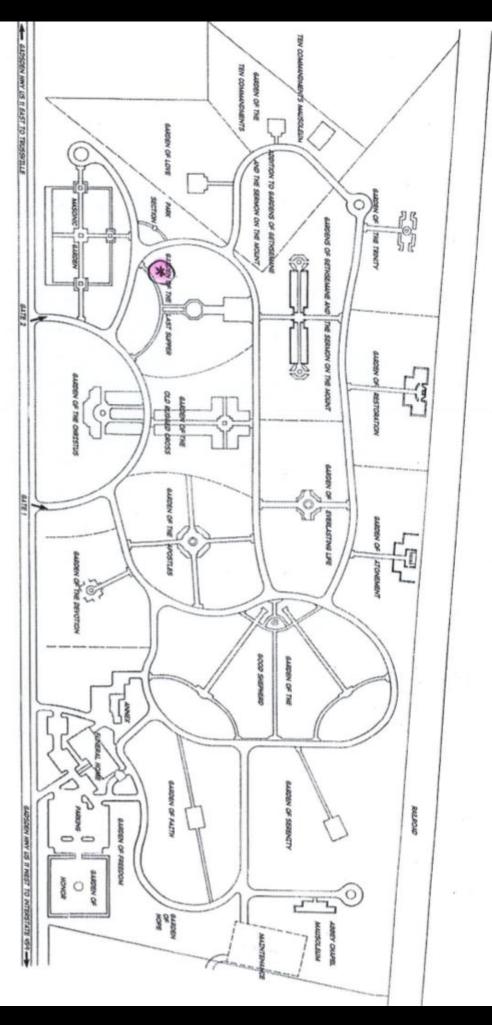

### **About this Cemetery Property**

Selling two (2) burial plots in Jefferson Memorial Gardens. The plots are located together in the Garden of the Last Supper, Section 4, Lot 123A, Spaces 3-4. See attached maps for specific location. We are asking \$2495 each or \$4990 for the pair. This price includes the transfer fees. We will facilitate the transfer in partnership with Jefferson Memorial Gardens and you. Available for Immediate Need. Includes Transfer Fee.

### **Details of this Cemetery Property**

omin

Private Listing ID: 23-0830-3 Property Type: Grave Spaces Quantity: (2) Singles Garden: Last Supper Section: 4 Lot(s): 123A Grave(s): 3, 4