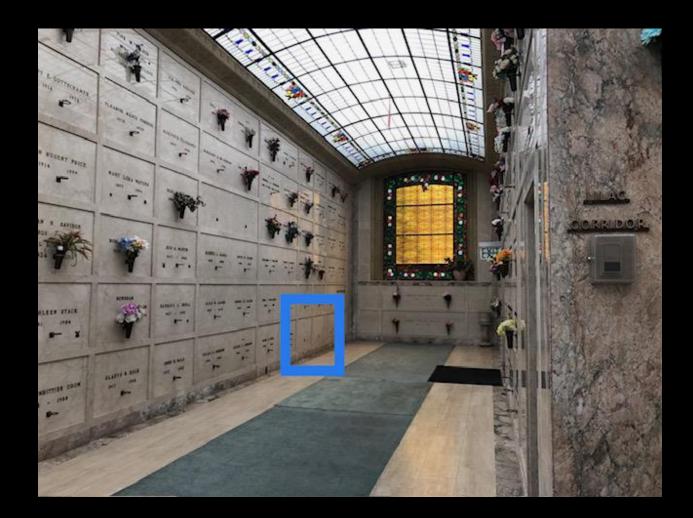

## **About this Cemetery Property**

2 single crypts located side by side in the old Acacia Mausoleum. The Acacia Mausoleum has marble corridors, beautiful stained-glass windows and natural lighting from glass skylights throughout. The crypts are located at the north end of the West Corridor, just off the Lilac Corridor, in the northwest corner of the Mausoleum. The crypts are at Prayer (ground) level. The crypts each come with the right to place one person however each crypt can hold 2 people if additional rights are purchased from Acacia - either 1 casket and 1 urn, or 2 urns. Acacia Memorial Park's retail price for these crypts is \$35,000 each. Available crypts in the Acacia Mausoleum is very limited, there are only 6 crypts available for sale. Available for Immediate Need. Includes Transfer Fee.

Scan QR Code to view listing details and access Seller Contact Form

Details of this Cemetery Property Private Listing ID: 23-0829-3 Property Type: Mausoleum Crypts Quantity: (2) Singles Mausoleum: Acacia Section: G – West Corridor Crypts: 123, 124