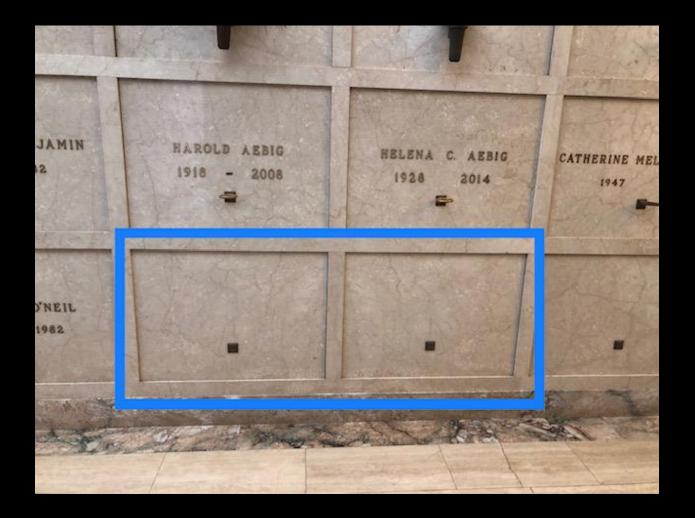

## **About this Cemetery Property**

2 single crypts located side by side in the old Acacia Mausoleum. The Acacia Mausoleum has marble corridors, beautiful stained-glass windows and natural lighting from glass skylights throughout. The crypts are located at the north end of the West Corridor, just off the Lilac Corridor, in the northwest corner of the Mausoleum. The crypts are at Prayer (ground) level. The crypts each come with the right to place one person however each crypt can hold 2 people if additional rights are purchased from Acacia - either 1 casket and 1 urn, or 2 urns. Acacia Memorial Park's retail price for these crypts is \$35,000 each. Available crypts in the Acacia Mausoleum is very limited, there are only 6 crypts available for sale. Available for Immediate Need. Includes Transfer Fee.

Scan QR Code to view listing details and access Seller Contact Form

Details of this Cemetery Property Private Listing ID: 23-0829-3 Property Type: Mausoleum Crypts Quantity: (2) Singles Mausoleum: Acacia Section: G – West Corridor Crypts: 123, 124