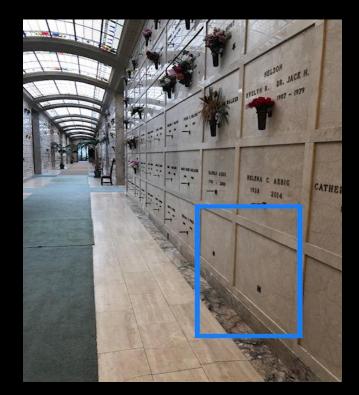

## **About this Cemetery Property**

2 single crypts located side by side in the old Acacia Mausoleum. The Acacia Mausoleum has marble corridors, beautiful stained-glass windows and natural lighting from glass skylights throughout. The crypts are located at the north end of the West Corridor, just off the Lilac Corridor, in the northwest corner of the Mausoleum. The crypts are at Prayer (ground) level. The crypts each come with the right to place one person however each crypt can hold 2 people if additional rights are purchased from Acacia - either 1 casket and 1 urn, or 2 urns. Acacia Memorial Park's retail price for these crypts is \$35,000 each. Available crypts in the Acacia Mausoleum is very limited, there are only 6 crypts available for sale. Available for Immediate Need. Includes Transfer Fee.

Scan QR Code to view listing details and access Seller Contact Form

Details of this Cemetery Property Private Listing ID: 23-0829-3 Property Type: Mausoleum Crypts Quantity: (2) Singles Mausoleum: Acacia Section: G – West Corridor Crypts: 123, 124