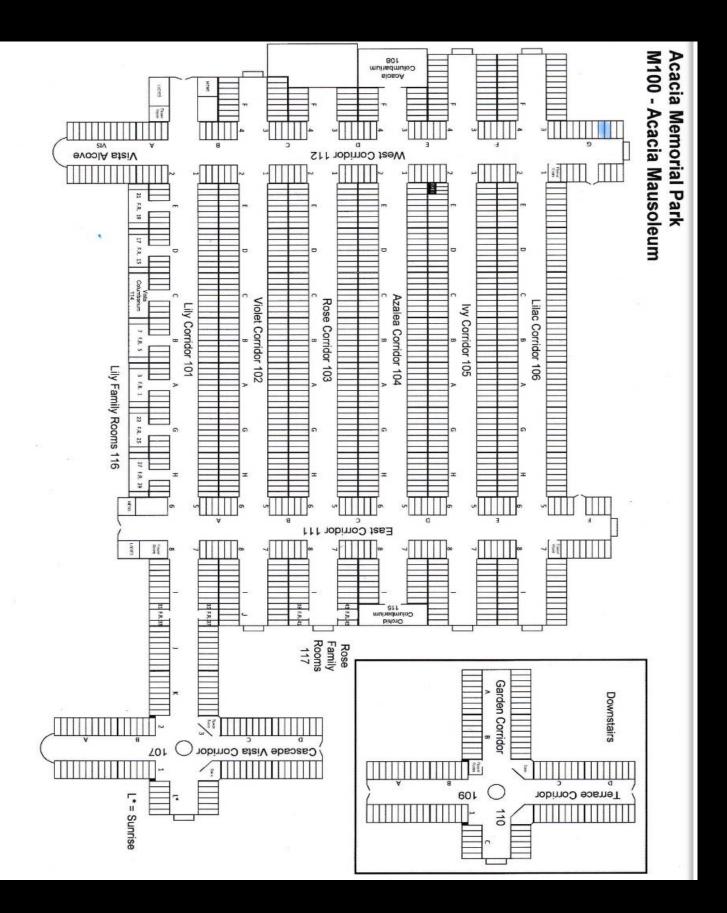

## **About this Cemetery Property**

2 single crypts located side by side in the old Acacia Mausoleum. The Acacia Mausoleum has marble corridors, beautiful stained-glass windows and natural lighting from glass skylights throughout. The crypts are located at the north end of the West Corridor, just off the Lilac Corridor, in the northwest corner of the Mausoleum. The crypts are at Prayer (ground) level. The crypts each come with the right to place one person however each crypt can hold 2 people if additional rights are purchased from Acacia - either 1 casket and 1 urn, or 2 urns. Acacia Memorial Park's retail price for these crypts is \$35,000 each. Available crypts in the Acacia Mausoleum is very limited, there are only 6 crypts available for sale. Available for Immediate Need. Includes Transfer Fee.

Scan QR Code to view listing details and access Seller Contact Form

Details of this Cemetery Property Private Listing ID: 23-0829-3 Property Type: Mausoleum Crypts Quantity: (2) Singles Mausoleum: Acacia Section: G – West Corridor Crypts: 123, 124