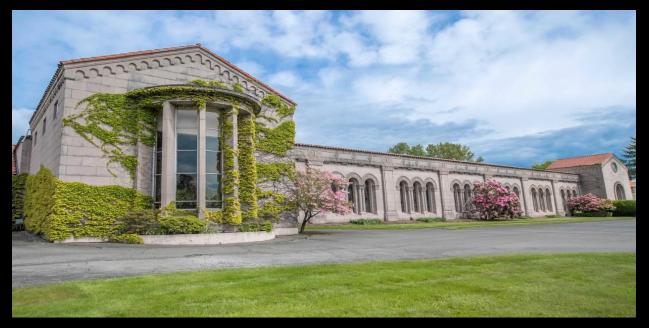

Two Single Mausoleum Crypts for Sale

Acacia Memorial Park – 14951 Bothell Way NE, Seattle, WA 98155 \$20,000.00 each!

## **About this Cemetery Property**

2 single crypts located side by side in the old Acacia Mausoleum. The Acacia Mausoleum has marble corridors, beautiful stained-glass windows and natural lighting from glass skylights throughout. The crypts are located at the north end of the West Corridor, just off the Lilac Corridor, in the northwest corner of the Mausoleum. The crypts are at Prayer (ground) level. The crypts each come with the right to place one person however each crypt can hold 2 people if additional rights are purchased from Acacia - either 1 casket and 1 urn, or 2 urns. Acacia Memorial Park's retail price for these crypts is \$35,000 each. Available crypts in the Acacia Mausoleum is very limited, there are only 6 crypts available for sale. Available for Immediate Need. Includes Transfer Fee.