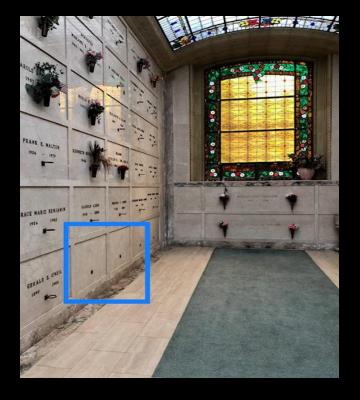

## **About this Cemetery Property**

2 single crypts located side by side in the old Acacia Mausoleum. The Acacia Mausoleum has marble corridors, beautiful stained-glass windows and natural lighting from glass skylights throughout. The crypts are located at the north end of the West Corridor, just off the Lilac Corridor, in the northwest corner of the Mausoleum. The crypts are at Prayer (ground) level. The crypts each come with the right to place one person however each crypt can hold 2 people if additional rights are purchased from Acacia - either 1 casket and 1 urn, or 2 urns. Acacia Memorial Park's retail price for these crypts is \$35,000 each. Available crypts in the Acacia Mausoleum is very limited, there are only 6 crypts available for sale. Available for Immediate Need. Includes Transfer Fee.

Scan QR Code to view listing details and access Seller Contact Form

Details of this Cemetery Property Private Listing ID: 23-0829-3 Property Type: Mausoleum Crypts Quantity: (2) Singles Mausoleum: Acacia Section: G – West Corridor Crypts: 123, 124