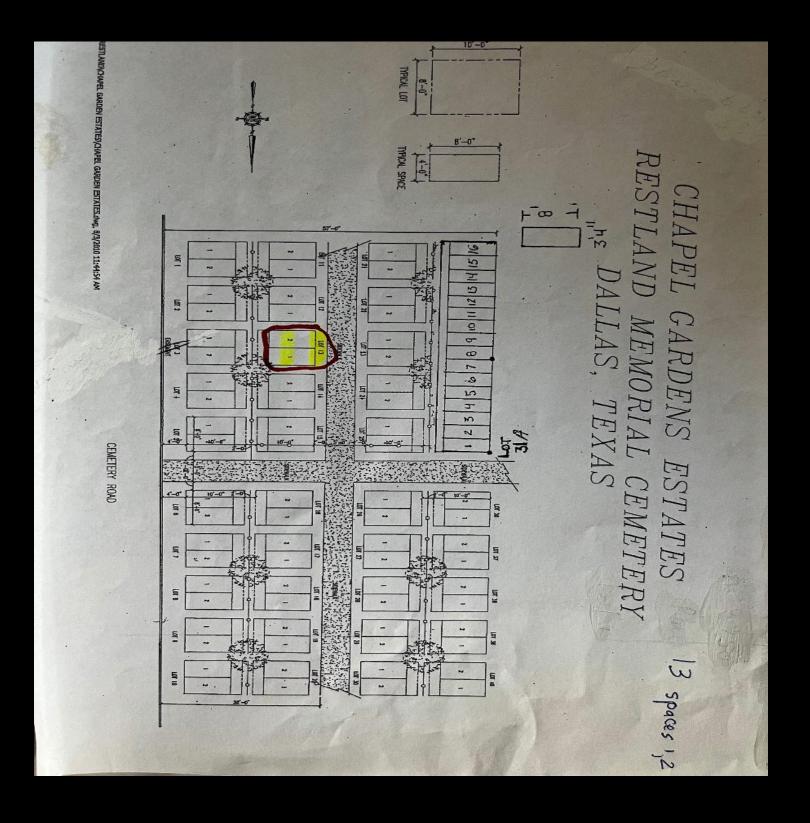

## **Details of this Cemetery Property**

Private Listing ID: 23-0817-6 Property Type: Grave Spaces Quantity: (2) Singles Garden/Section: Chapel Garden Estates Lot(s): 13 Grave(s): 1, 2

The Cemetery Exchange LLC