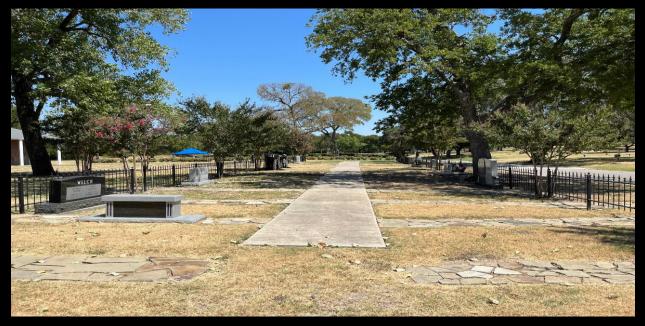

## **About this Cemetery Property**

Chapel Garden Estates is a private estate area of Restland Cemetery that allows an upright Monument which can be designed to include up to 8 cremation sites and 2 ground burials. It is perfect for a large family. Another option is one casket and one urn in a space. These 2 grave spaces are side by side single depth. The property is close to a road and has a short iron fence around the Estates. At this time, there are additional gravesites available in Chapel Garden Estates for \$20,000. each. Available for Immediate Need. Includes Transfer Fee.