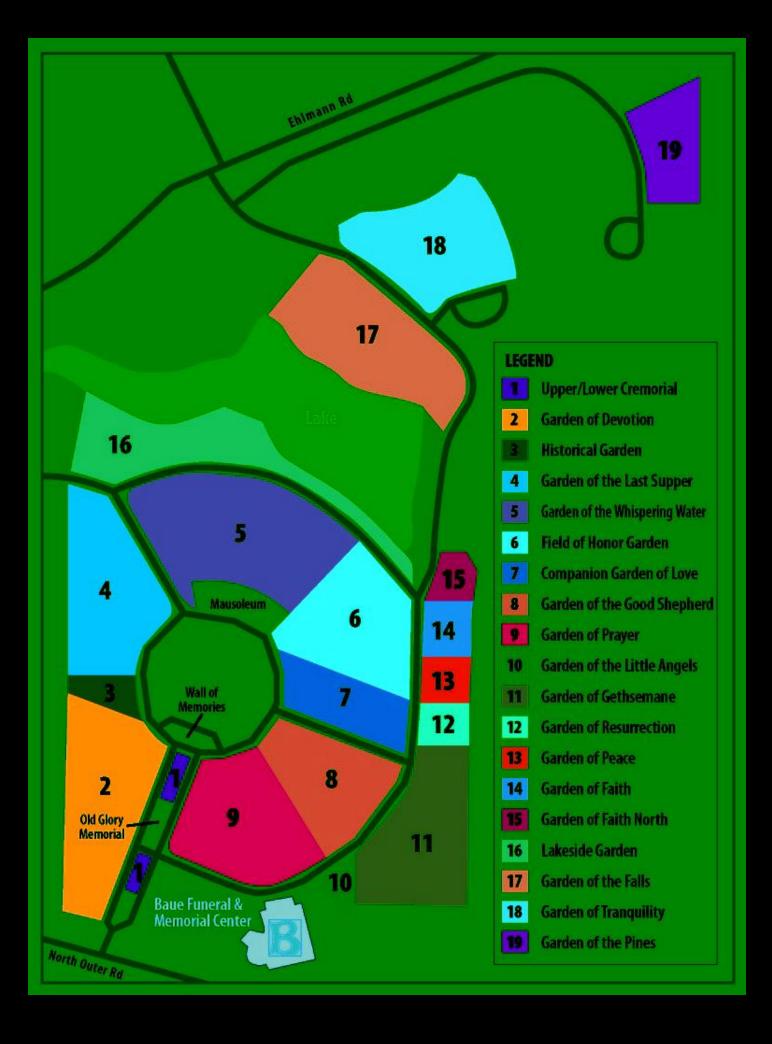

## **About this Cemetery Property**

St. Charles Memorial Gardens, GARDEN OF RESURRECTION. This is for one space, Companion (2), double depth, space. This area is sold out but other spaces are selling for \$8,900.00. Beautiful, well-maintained location with great access to I-70. Available for Immediate Need. Includes Transfer Fee.

## **Details of this Cemetery Property**

Listing ID: 23-0816-5 Property Type: Lawn Crypt Quantity: (1) Double Depth Companions

Garden/Section: Resurrection Tier: E Lawn Crypt: 9

onwide Online Cemetery Property Listing Service - 1-866-754-6573