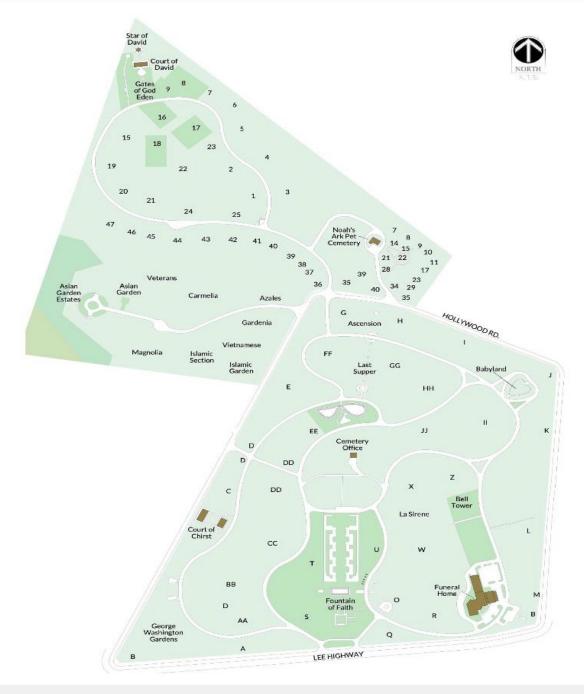

## **Details of this Cemetery Property**

Listing ID: 23-0815-3 Property Type: Grave Space Quantity: (1) Single Section/Block: R

Lot: 141 Grave: 2

The Cemetery Exchange LLC

onwide Online Cemetery Property Listing Service - 1-866-754-6573