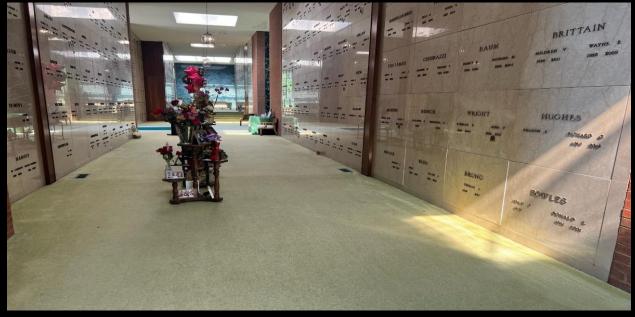

## \$14,500.00!

**About this Cemetery Property** 

Double Crypt (True Companion) in the beautiful Northlawn Memorial Gardens located in Peninsula Ohio. This is located close to RT 8. Beautiful pond in front as drive in. This double crypt is located in the Garden of Memories Phase II Mausoleum. The indoor temperature is always 72 degrees, so it is comfortable to visit year round. The crypt is located in prime location (heart level), 2nd level from the bottom. You can set tables out front of the crypt to display pictures/flowers or any other memories you would like of your loving family member. Cemetery currently retailing for \$24,000. Asking \$14,500. Available for Immediate Need. Includes Transfer Fee.

## **Details of this Cemetery Property**

Private Listing ID: 23-0814-6 Property Type: Mausoleum Crypt Quantity: (1) True Companion – Head to Head Mausoleum: Garden of Memories Section: Phase II Tier: B (Heart Level) Crypt: NC-8