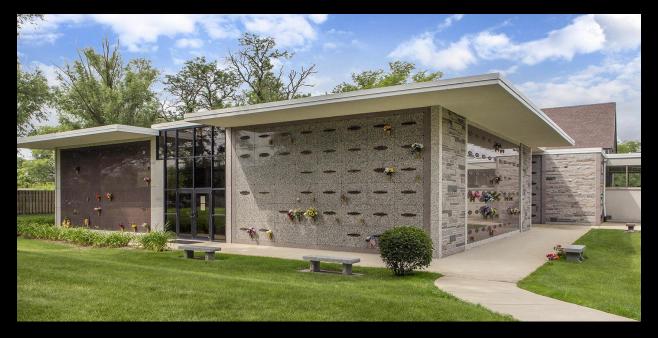

#### **About this Cemetery Property**

A Tandem True Companion Mausoleum Crypt located in building #2 south side. Crypt #S=68 level 6 outside wall overlooking the interior of the cemetery. A memorial endowment fund has already been set up. Building #2 is located near the cemetery office. Available for Immediate Need. Includes Transfer Fee.

#### **Details of this Cemetery Property**

omin

Private Listing ID: 23-0814-3 Property Type: Mausoleum Crypt Quantity: (1) True Companion – Head to Head Mausoleum: Building 2 Level: 6 – Heaven Level Crypt: S-68