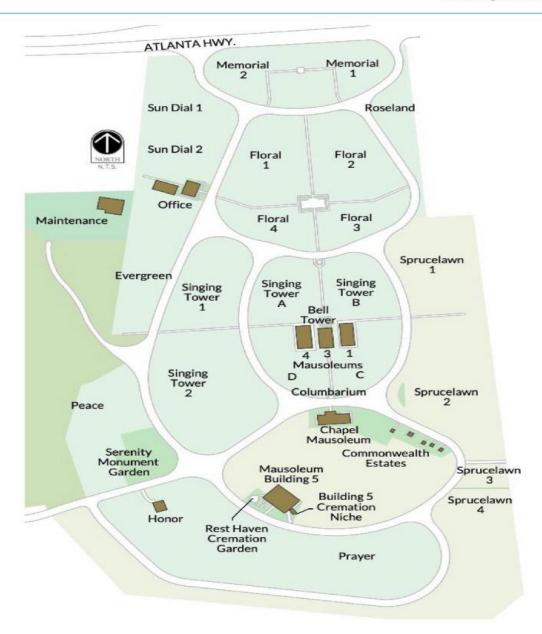

## **Details of this Cemetery Property**

Private Listing ID: 23-0809-5 Property Type: Mausoleum Crypt Quantity: (1) True Companion – Head to

Head Mausoleum: Bell Tower Section: Building 4 Level: 1 (Prayer) Crypt: 406 A/