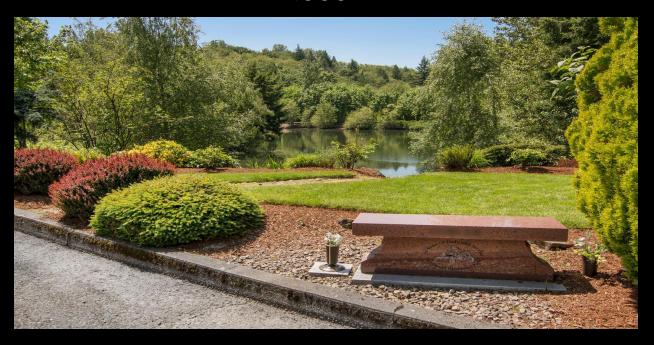

## **About this Cemetery Property**

Pristine Double Depth Companion Lawn Crypt located in the beautifully maintained Parkhaven section. Located on a hillside near the top of Mt Scott overlooking Portlands west hills. Double depth. On street parking at gravesite. Available for Immediate Need. Includes Transfer Fee and Double Vault.