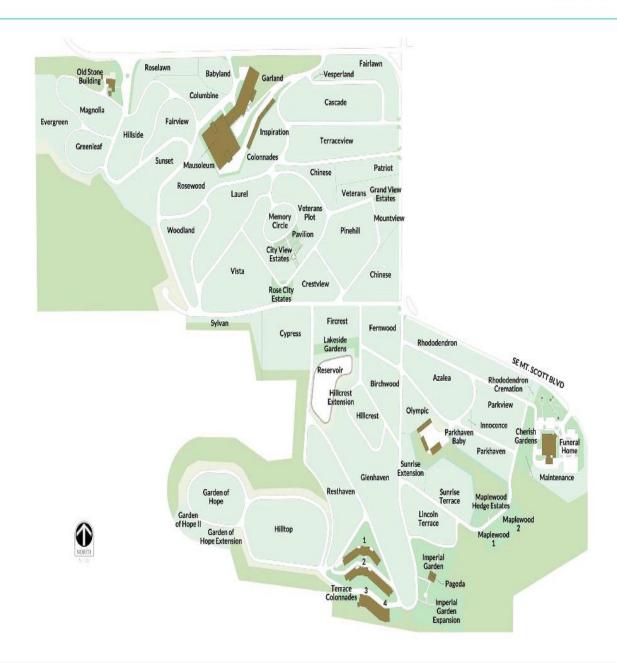

## **Details of this Cemetery Property**

Listing ID: 23-0731-4 Property Type: Lawn Crypt Quantity: (1) Double Depth Companion

Garden: Parkhaven Lot: 41 Lawn Crypt: 3

nwide Online Cemetery Property Listing Service - 1-866-754-6573