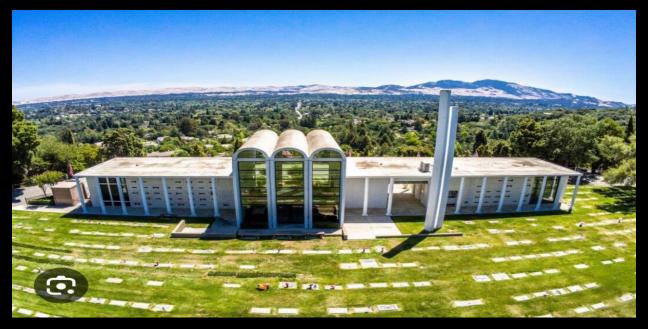

This cemetery is nestled in the foothills of Lafayette, California. The park is backed by Briones Regional Park and faces majestic Mount Diablo to the south. The views are breathtaking. Lafayette is located next to Walnut Creek and Concord and is only 35 minutes east of San Francisco. You can easily access Oakmont from the nearest freeway which is only 10 Miles away from the cemetery. The plots are located in the garden of Sanctuary Redwood Lawn Crypts.

This is a quaint section with less than 40 full burial plots. The garden is surrounded by mature west facing redwood trees. These redwood trees offer visitors shade by 12 PM in the warmer months. The grounds are

maintained on a regular basis and the whole park is green, sitting on rolling hills with mature trees and landscape. There is easy access parking on the street just 10 feet from the plots. The cemetery has installed a wheelchair accessible sidewalk to assist you and your family. The sound of the babbling brook across the street makes for a serene space to visit your loved ones. Redwood Sanctuary is located on the first tier along side the original gardens of the cemetery. All adjacent gardens, including Redwood Sanctuary are currently sold out. These are the last four connected cemetery plots within 100% of the older portion of the cemetery property. This section is located 100 feet from the cemetery office, mortuary and the beautiful Redwood Chapel.