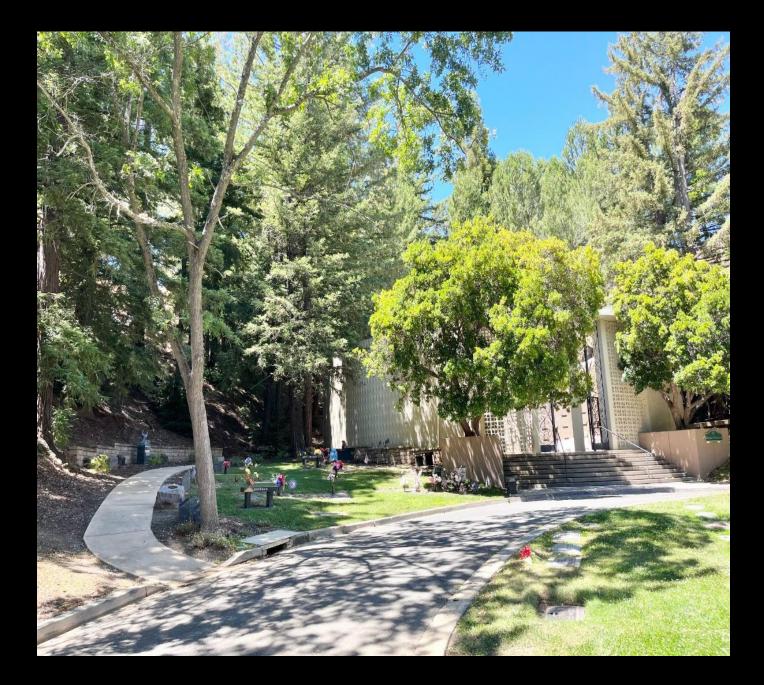

This is a quaint section with less than 40 full burial plots. The garden is surrounded by mature west facing redwood trees. These redwood trees offer visitors shade by 12 PM in the warmer months. The grounds are

maintained on a regular basis and the whole park is green, sitting on rolling hills with mature trees and landscape. There is easy access parking on the street just 10 feet from the plots. The cemetery has installed a wheelchair accessible sidewalk to assist you and your family. The sound of the babbling brook across the street makes for a serene space to visit your loved ones. Redwood Sanctuary is located on the first tier along side the original gardens of the cemetery. All adjacent gardens, including Redwood Sanctuary are currently sold out. These are the last four connected cemetery plots within 100% of the older portion of the cemetery property. This section is located 100 feet from the cemetery office, mortuary and the beautiful Redwood Chapel.