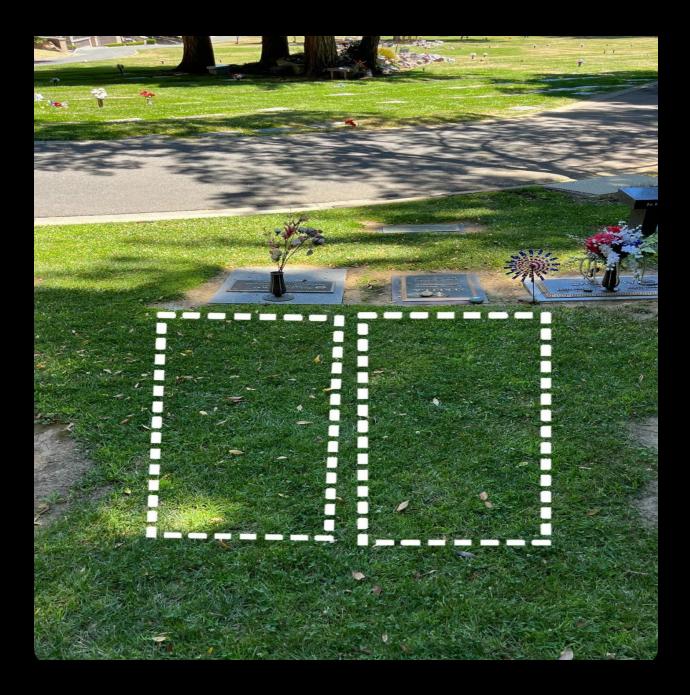

## **About this Cemetery Property**

Hello, and thank you for looking at my cemetery plots for sale at Oakmont Memorial Park and Mortuary.

Four Double Depth Lawn Crypts (plots) - each plot can accommodate 2 casket burials. 2 additional interments can be added to accommodate 2 urn burials for an added fee to the cemetery. These plots are side by side, and connect at the head of one pair and the toe of the second pair making a quadrant of four connecting spaces.

Oakmont Memorial Park Price \$35,000 per plot \*\*My price \$17,500 per plot. Sold in pairs only, 210/211 & 220/221. I will split the transfer fee if you purchase all four plots. Includes pre installed lawn crypts saving you over \$10,000.

## **Details of this Cemetery Property**

Private Listing ID: 23-0724-6 Property Type: Lawn Crypts Quantity: (4) Double Depth Companions Garden/Section: Sanctuary Redwoods Lawn Crypt(s): 210/211 & 220/221