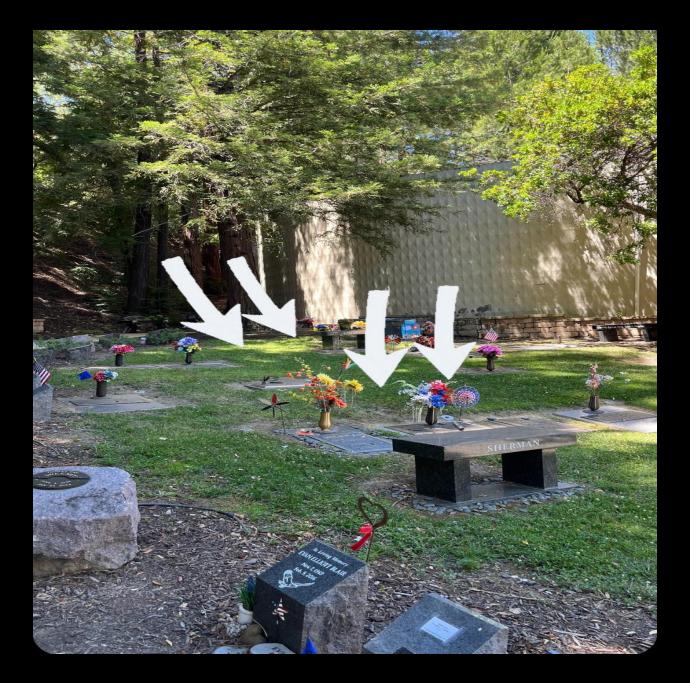

## **About this Cemetery Property**

Hello, and thank you for looking at my cemetery plots for sale at Oakmont Memorial Park and Mortuary.

Four Double Depth Lawn Crypts (plots) - each plot can accommodate 2 casket burials. 2 additional interments can be added to accommodate 2 urn burials for an added fee to the cemetery. These plots are side by side, and connect at the head of one pair and the toe of the second pair making a quadrant of four connecting spaces.

## **Details of this Cemetery Property**

Private Listing ID: 23-0724-6 Property Type: Lawn Crypts Quantity: (4) Double Depth Companions Garden/Section: Sanctuary Redwoods Lawn Crypt(s): 210/211 & 220/221