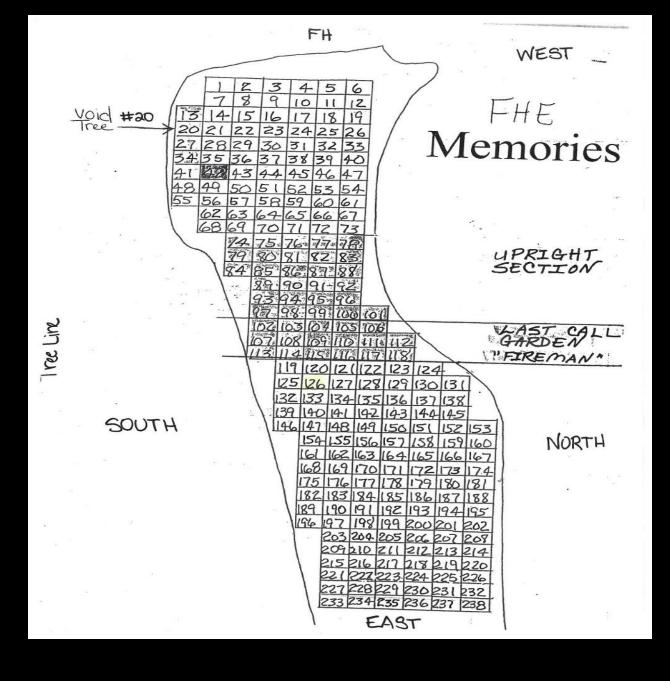

## **Details of this Cemetery Property**

Listing ID: 23-0712-7 Property Type: Grave Space Quantity: (1) Single Garden/Section: Memories

Plot: 126 Lot: A Grave: 1

nwide Online Cemetery Property Listing Service - 1-866-754-6573