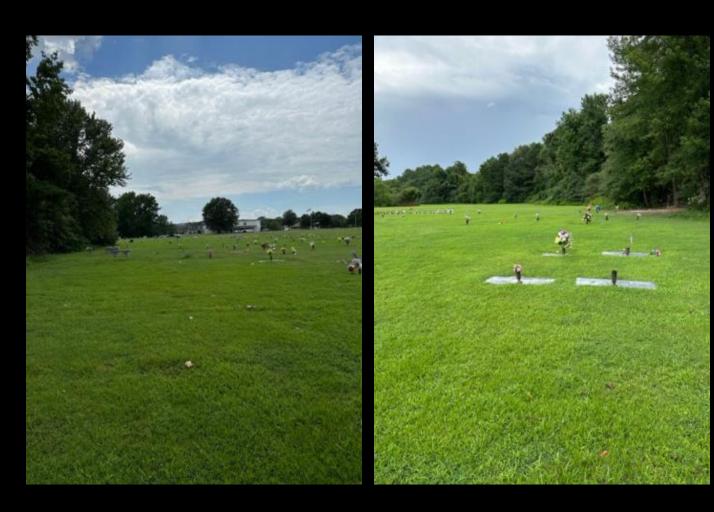

## **About this Cemetery Property**

Located in the tranquil and beautifully maintained Memories Garden. Plot includes opening and closing along with burial marker. Current pricing through Forest Hill is \$5200 for these same items. Asking only \$4200 and seller will pay transfer fee. Available for Immediate Need.