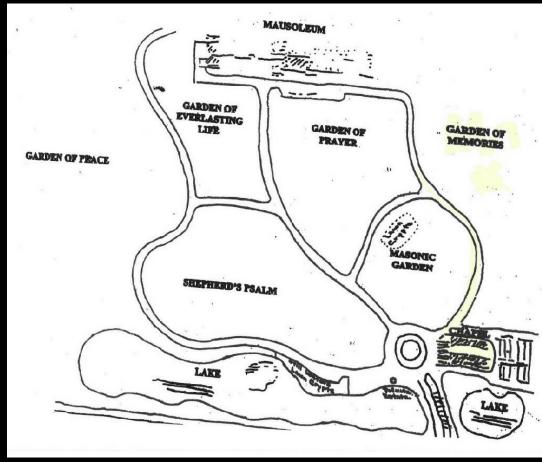

## **About this Cemetery Property**

Located in the tranquil and beautifully maintained Memories Garden. Plot includes opening and closing along with burial marker. Current pricing through Forest Hill is \$5200 for these same items. Asking only \$4200 and seller will pay transfer fee. Available for Immediate Need.

## **Details of this Cemetery Property**

Listing ID: 23-0712-7 Property Type: Grave Space Quantity: (1) Single Garden/Section: Memories

Plot: 126 Lot: A Grave: 1

nwide Online Cemetery Property Listing Service - 1-866-754-6573