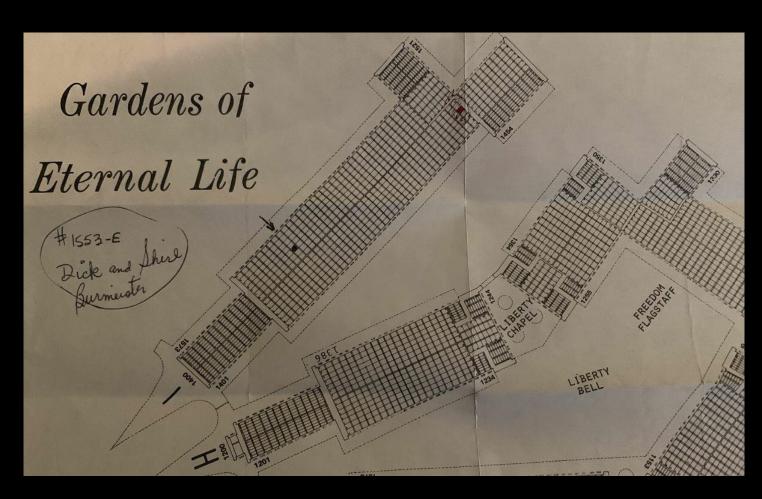

## **Details of this Cemetery Property**

Private Listing ID: 23-0710-8 Property Type: Mausoleum Crypt Quantity: (1) True Companion Section: I

Level: E (Faith Level) Crypt: 1553-E

nwide Online Cemetery Property Listing Service - 1-866-754-6573