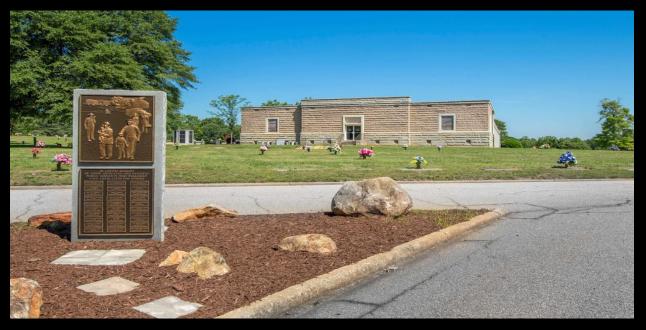

Deluxe Companion Mausoleum Crypt for Sale

Woodlawn Memorial Park - 1 Pine Knoll Drive, Greenville, SC 26909

## **About this Cemetery Property**

Located in Memorial Mausoleum too beautiful to describe with words - Side by Side Companion Crypts (Interior), Section A, Level E (Heaven), Crypts 27 & 28. Includes perpetual care. Woodlawn's well maintained cemetery grounds offer a peaceful and serene environment with numerous trees. Available for Immediate Need.