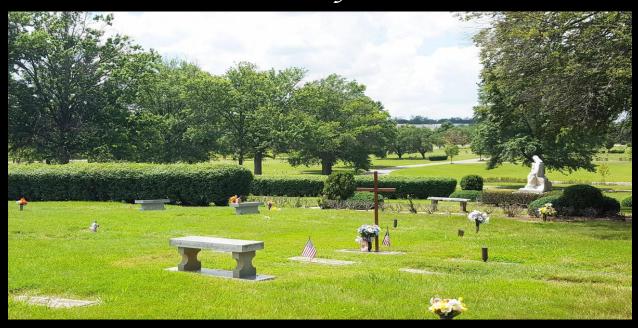

#### **About this Cemetery Property**

Two side-by-side grave spaces for sale in Garden of Eternal Love adjacent to the Vermillion Chapel within sight of the Christ and Children Sculpture. Each grave site allows one casket or one urn. Double depth available for purchase from cemetery. Limited availability in this section. Current value \$5,495.00 each lot, selling both lots for \$6,000.00. Lots will not be sold separately. Cashiers check only as form of payment. Transfer Fee \$125.00 Full service funeral home on premises. Memorial service for Veterans available. Grave sites located near entrance to Meadowridge Memorial Park, on Rt.1 in Elkridge, MD convenient to I-95 and MD 100. Available for Immediate Need. Includes Transfer Fee.