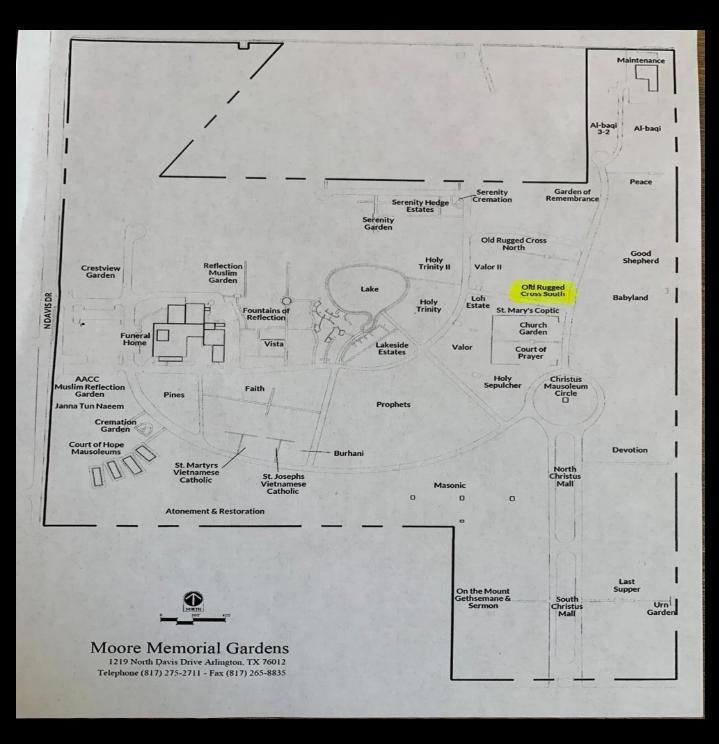

## **About this Cemetery Property**

Beautifully landscaped in the Old Rugged Cross Section at Moore Memorial Gardens in Arlington, TX. Double depth lawn crypt (over and under for two of your loved ones). May also be used to hold multiple cremation urns to honor your special loved one(s). Location in garden is Row Y, Space 4. No availability in Old Rugged Cross and valued today at \$13,495.00. Asking \$5000 for both spaces and includes cemetery burial vault and perpetual care. Seller will cover transfer fee. Available for immediate need or future use. Please text and call seller for immediate response. (817)980-2925 or (817)456-0052. Includes Transfer Fee and Double Vault.

## **Details of this Cemetery Property**

Listing ID: 23-0705-8 Property Type: Lawn Crypt Quantity: (1) Double Depth Companion

Garden: Old Rugged Cross Row: Y Lawn Crypt: 4

nwide Online Cemetery Property Listing Service - 1-866-754-6573