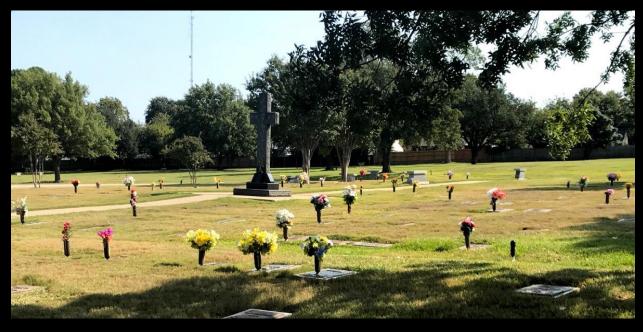

## **About this Cemetery Property**

Beautifully landscaped in the Old Rugged Cross Section at Moore Memorial Gardens in Arlington, TX. Double depth lawn crypt (over and under for two of your loved ones). May also be used to hold multiple cremation urns to honor your special loved one(s). Location in garden is Row Y, Space 4. No availability in Old Rugged Cross and valued today at \$13,495.00. Asking \$5000 for both spaces and includes cemetery burial vault and perpetual care. Seller will cover transfer fee. Available for immediate need or future use. Please text and call seller for immediate response. (817)980-2925 or (817)456-0052. Includes Transfer Fee and Double Vault.

## **Details of this Cemetery Property**

Listing ID: 23-0705-8 Property Type: Lawn Crypt Quantity: (1) Double Depth Companion

Garden: Old Rugged Cross Row: Y Lawn Crypt: 4

nwide Online Cemetery Property Listing Service - 1-866-754-6573