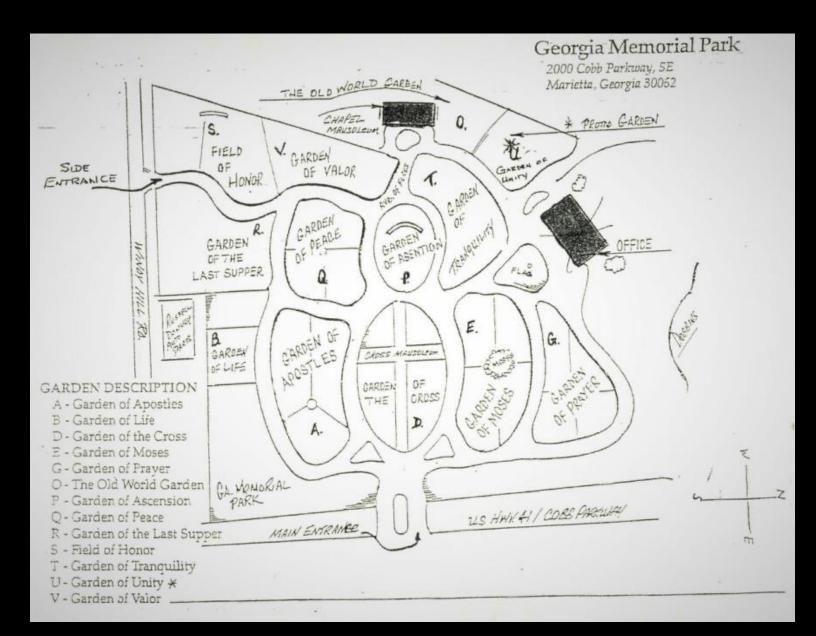

## **Details of this Cemetery Property**

Private Listing ID: 23-0628-4 Property Type: Lawn Crypts Quantity: (2) Singles Garden: Cross Section: D

Tier: A Lawn Crypt(s): 99, 101

onwide Online Cemetery Property Listing Service - 1-866-754-6573