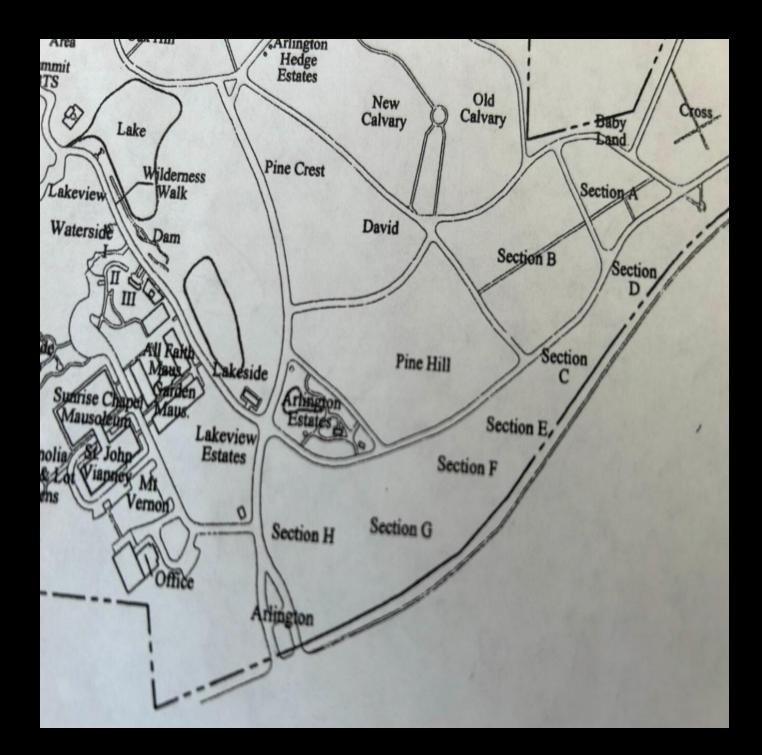

#### **About this Cemetery Property**

Pine Hill is an expansive, established shady section close to the park entry. There is a paved drive that leads to the Pine Hill section, and large greenery flanks stone steps which provide easy access to these 4 plots. Just to the left of the steps you will see bronze markers with a G that locate easily the plots available. If you are not familiar with Arlington Memorial Park, it is beautifully maintained, with areas for walking through lovely gardens and lake features, a grotto memorializing the Resurrection, Calvary with marble statuary, and vistas at every turn. The 4 plots are available for a family plot, or could be sold 2 and 2 separately. Each space can accommodate one casket and one urn or 2 urns. Additional rights would be purchased directly through Arlington.

### **Details of this Cemetery Property**

omin

Listing ID: 23-0626-8 Property Type: Grave Spaces Quantity: (4) Singles Garden/Section: Pine Hill Lot(s): 53B / 53D Grave(s): 3, 4, 5 / 5