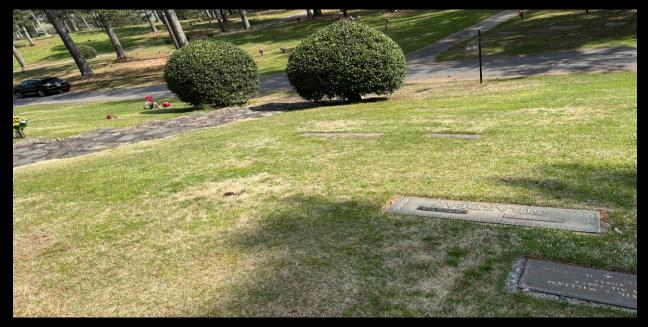

#### **About this Cemetery Property**

Pine Hill is an expansive, established shady section close to the park entry. There is a paved drive that leads to the Pine Hill section, and large greenery flanks stone steps which provide easy access to these 4 plots. Just to the left of the steps you will see bronze markers with a G that locate easily the plots available. If you are not familiar with Arlington Memorial Park, it is beautifully maintained, with areas for walking through lovely gardens and lake features, a grotto memorializing the Resurrection, Calvary with marble statuary, and vistas at every turn. The 4 plots are available for a family plot, or could be sold 2 and 2 separately. Each space can accommodate one casket and one urn or 2 urns. Additional rights would be purchased directly through Arlington.