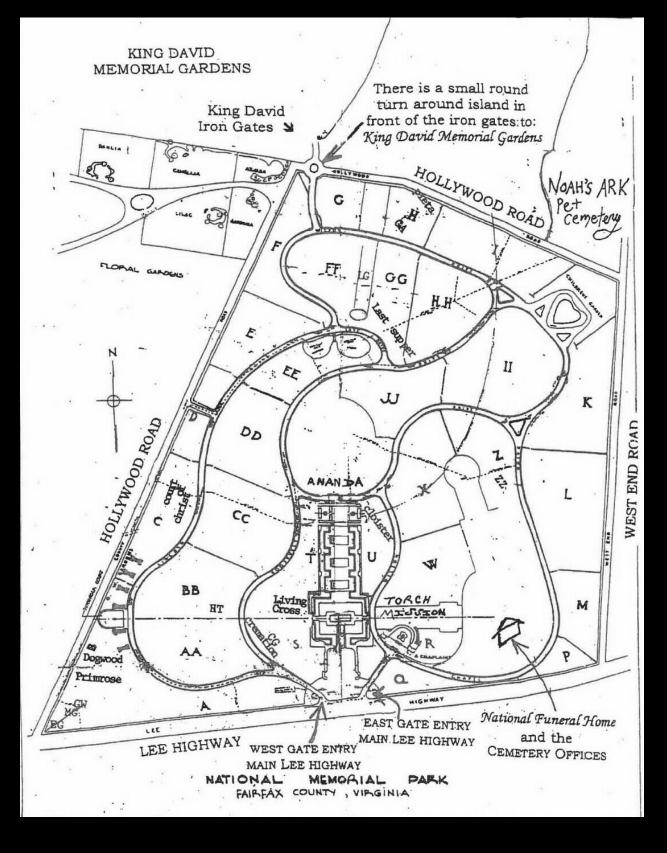

## **About this Cemetery Property**

National Memorial Park is a beautiful, peaceful resting place for your loved one. Conveniently located approximately thirty minutes from Washington, DC. Section I is located near the funeral home and park entrance off Lee Hwy. It is adjacent to the picturesque Hollywood Road Park. Limited availability in Section I. Spaces can be made double depth with a separate fee paid directly to the cemetery. Spaces can accommodate one casket and one urn or two urns. Selling individually for \$2,188 each or 4 for \$8,000. State of VA only allows the sale of 4 interment rights per year.

## **Details of this Cemetery Property**

Private Listing ID: 23-0623-4 Property Type: Grave Spaces Quantity: (52) Singles Section/Block: I (eye)

Lot(s): 655, 706, 775, 776, 777, 778, 779, 908, 911, 919, 932, 980, 992 Grave(s): 1, 2, 3, 4 in each lot