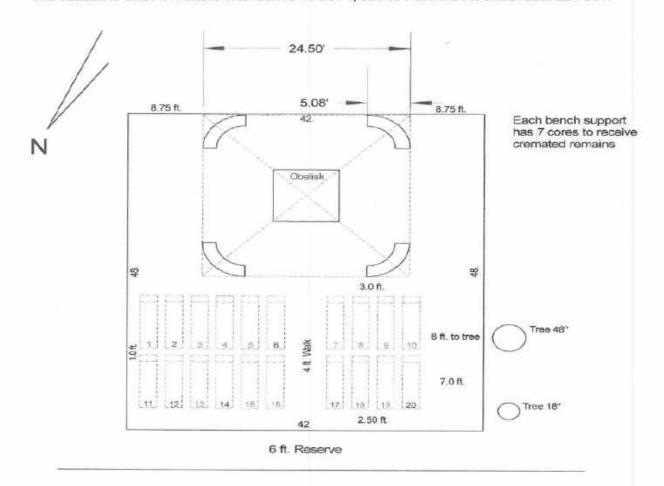

## FAMILY ESTATE LOT WITH GRAVE, MONUMENT & MAUSOLEUM PRIVILEGES

FOR THE PURPOSE OF SIZE REFERENCE, THE LAYOUT BELOW DISPLAYS ONE OF MANY OPTIONS
THAT CAN BE PURCHASED FROM LAKE VIEW CEMETERY TO DEVELOP THE SITE.
THE SELLER IS ONLY OFFERING THE RIGHTS TO LOT 1, SEC 33 WHICH IS AN UNDEVELOPED PLOT.

Road

Graves are 3 ft. x 9 ft.

2,016 SF

LAKE VIEW CEMETERY CLEVELAND, OHIO

LOT 1 SEC. 33

RJW 9/E/2021