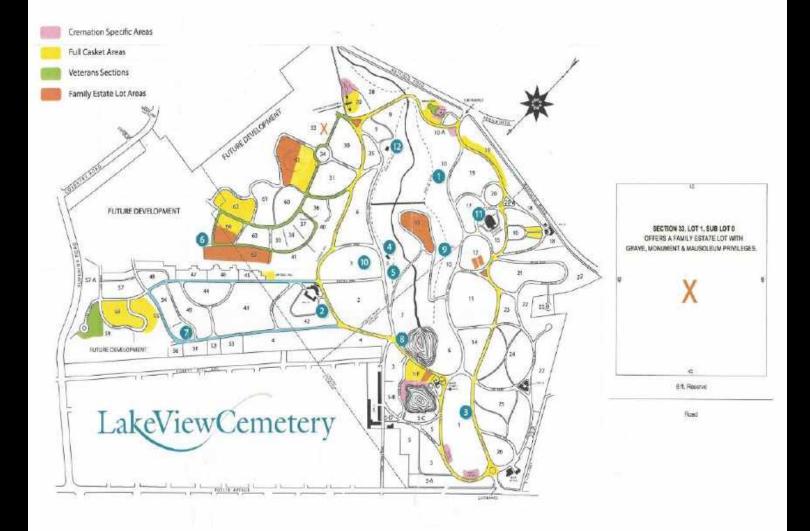

## **About this Cemetery Property**

Historic Lake View Cemetery Section 33, Lot 1, Sub Lot 0, offers a family estate lot with grave, monument & mausoleum privileges. The undeveloped plot is located near the woods and adjacent to Lake View's internal Nursery road. The lot size is 42 ft by 48 ft. You have the ability to erect private columbariums (for Urns) and private mausoleum whether walk-in or walk-up in addition to grave spaces. Spaces can also accommodate Urns. Additional rights are made directly with Lake View. The historic Lake View Cemetery is a full service group that can design and build any monuments, Mausoleums, benches, grave stones etc. for your family resting place. Special landscaping requests welcome. Available for Immediate Need.

## **Details of this Cemetery Property**

Private Listing ID: 23-0622-6 Property Type: Grave Spaces Quantity: (40) Singles Garden/Section: 33

Lot: 1 SubLot: 0

tionwide Online Cemetery Property Listing Service - 1-866-754-6573