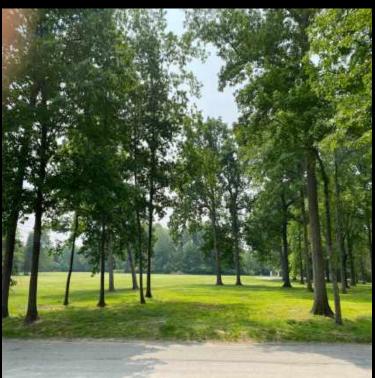

## **About this Cemetery Property**

Historic Lake View Cemetery Section 33, Lot 1, Sub Lot 0, offers a family estate lot with grave, monument & mausoleum privileges. The undeveloped plot is located near the woods and adjacent to Lake View's internal Nursery road. The lot size is 42 ft by 48 ft. You have the ability to erect private columbariums (for Urns) and private mausoleum whether walk-in or walk-up in addition to grave spaces. Spaces can also accommodate Urns. Additional rights are made directly with Lake View. The historic Lake View Cemetery is a full service group that can design and build any monuments, Mausoleums, benches, grave stones etc. for your family resting place. Special landscaping requests welcome. Available for Immediate Need.

## FAMILY ESTATE LOT WITH GRAVE, MONUMENT & MAUSOLEUM PRIVILEGES

FOR THE PURPOSE OF SIZE REFERENCE, THE LAYOUT BELOW DISPLAYS ONE OF MANY OPTIONS
THAT CAN BE PURCHASED FROM LAKE VIEW CEMETERY TO DEVELOP THE SITE.
THE SELLER IS ONLY OFFERING THE RIGHTS TO LOT 1, SEC 33 WHICH IS AN UNDEVELOPED PLOT.