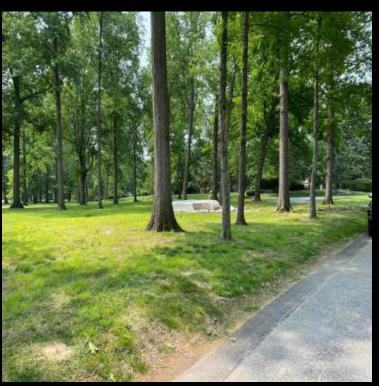

## **About this Cemetery Property**

Historic Lake View Cemetery Section 33, Lot 1, Sub Lot 0, offers a family estate lot with grave, monument & mausoleum privileges. The undeveloped plot is located near the woods and adjacent to Lake View's internal Nursery road. The lot size is 42 ft by 48 ft. You have the ability to erect private columbariums (for Urns) and private mausoleum whether walk-in or walk-up in addition to grave spaces. Spaces can also accommodate Urns. Additional rights are made directly with Lake View. The historic Lake View Cemetery is a full service group that can design and build any monuments, Mausoleums, benches, grave stones etc. for your family resting place. Special landscaping requests welcome. Available for Immediate Need.

## FAMILY ESTATE LOT WITH GRAVE, MONUMENT & MAUSOLEUM PRIVILEGES

FOR THE PURPOSE OF SIZE REFERENCE, THE LAYOUT BELOW DISPLAYS ONE OF MANY OPTIONS
THAT CAN BE PURCHASED FROM LAKE VIEW CEMETERY TO DEVELOP THE SITE.
THE SELLER IS ONLY OFFERING THE RIGHTS TO LOT 1, SEC 33 WHICH IS AN UNDEVELOPED PLOT.