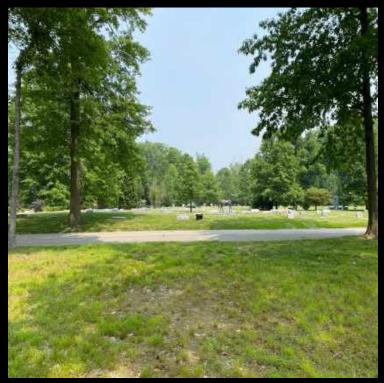

## **About this Cemetery Property**

Historic Lake View Cemetery Section 33, Lot 1, Sub Lot 0, offers a family estate lot with grave, monument & mausoleum privileges. The undeveloped plot is located near the woods and adjacent to Lake View's internal Nursery road. The lot size is 42 ft by 48 ft. You have the ability to erect private columbariums (for Urns) and private mausoleum whether walk-in or walk-up in addition to grave spaces. Spaces can also accommodate Urns. Additional rights are made directly with Lake View. The historic Lake View Cemetery is a full service group that can design and build any monuments, Mausoleums, benches, grave stones etc. for your family resting place. Special landscaping requests welcome. Available for Immediate Need.

## FAMILY ESTATE LOT WITH GRAVE, MONUMENT & MAUSOLEUM PRIVILEGES

FOR THE PURPOSE OF SIZE REFERENCE, THE LAYOUT BELOW DISPLAYS ONE OF MANY OPTIONS
THAT CAN BE PURCHASED FROM LAKE VIEW CEMETERY TO DEVELOP THE SITE.
THE SELLER IS ONLY OFFERING THE RIGHTS TO LOT 1, SEC 33 WHICH IS AN UNDEVELOPED PLOT.