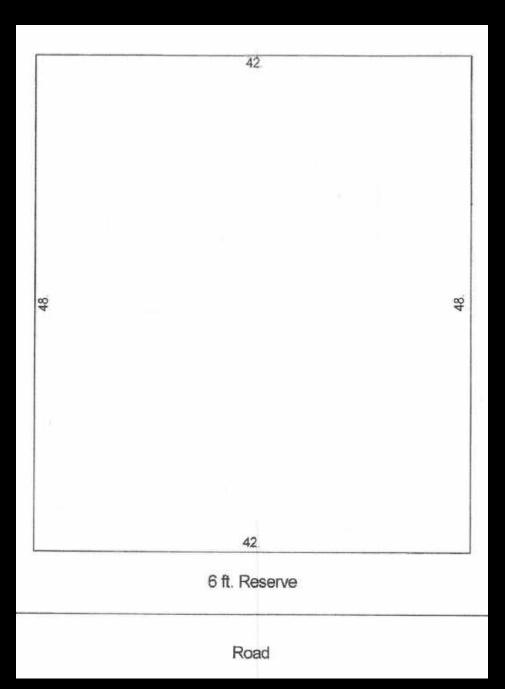

## **About this Cemetery Property**

Historic Lake View Cemetery Section 33, Lot 1, Sub Lot 0, offers a family estate lot with grave, monument & mausoleum privileges. The undeveloped plot is located near the woods and adjacent to Lake View's internal Nursery road. The lot size is 42 ft by 48 ft. You have the ability to erect private columbariums (for Urns) and private mausoleum whether walk-in or walk-up in addition to grave spaces. Spaces can also accommodate Urns. Additional rights are made directly with Lake View. The historic Lake View Cemetery is a full service group that can design and build any monuments, Mausoleums, benches, grave stones etc. for your family resting place. Special landscaping requests welcome. Available for Immediate Need.

Road

Graves are 3 ft. x 9 ft.

2,016 SF

LAKE VIEW CEMETERY CLEVELAND, OHIO

LOT 1 SEC. 33

RJW 9/E/2021