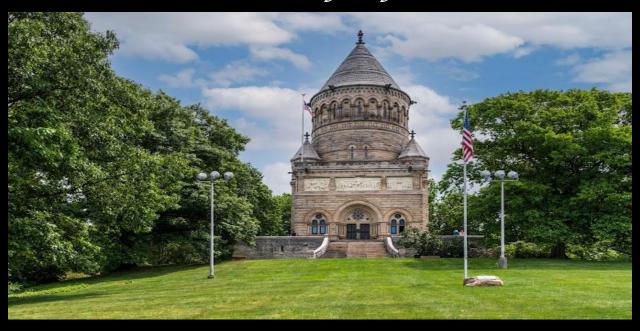

## **About this Cemetery Property**

Located near the James A. Garfield monument. Lake View also home to the historic Wade Memorial Chapel with all Tiffany glass interior. Lake View is not only an arboretum but also an outdoor museum of Modern and Victorian funerary sculpture. Spaces are located near Murry Hill. The 4 graves spaces are divided on either side of a religious statue. 2 spaces to the left of the statue (Lot 134D) and 2 spaces to the right of the statue (Lot 134E) and located on a small knoll. Spaces are to be sold in pairs only. Will not separate. No more retail availability through the cemetery in Section 16 which is the older and historic section with mature plantings