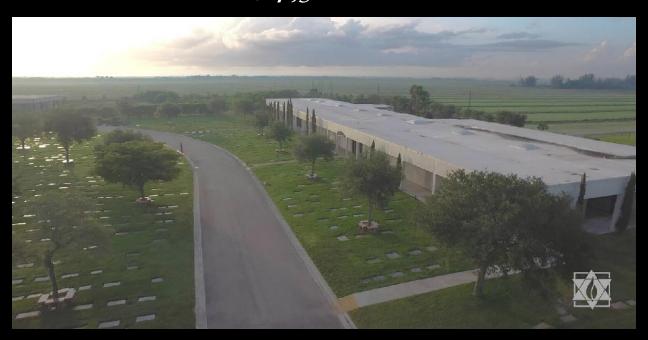

## **About this Cemetery Property**

Pristine True Companion Crypt (Head to Head) located at the beautifully maintained Eternal Light Memorial Gardens in Building 8. This crypt is located at Level 7 - Heaven Level and includes Openings & Closings. Available for Immediate Need. Includes Transfer fee.

## **Details of this Cemetery Property**

Listing ID: 23-0620-3 Property Type: Mausoleum Crypt Quantity: (1) True Companion – Head to Head

Mausoleum: Building 8 Section: Tract 64 Level: 7 (G) Heaven Level Crypt: 940