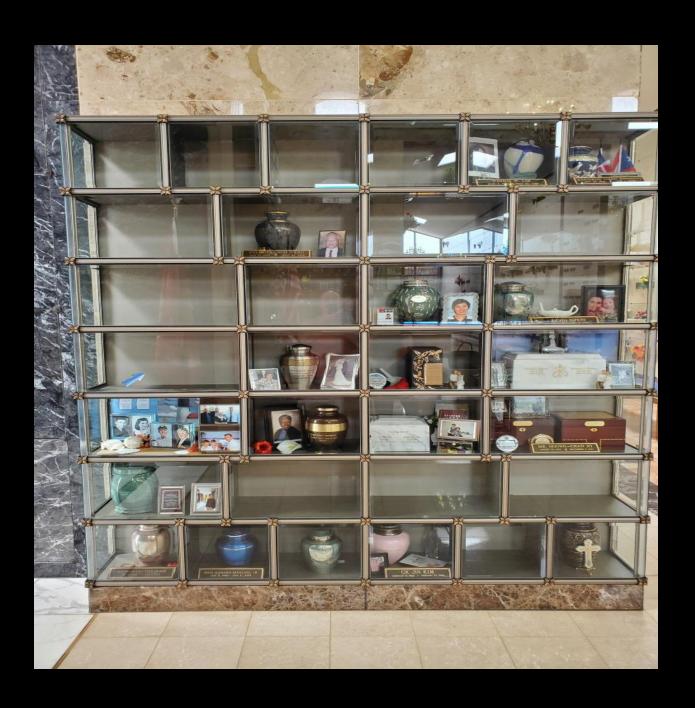

## **About this Cemetery Property**

Desirable Raleigh Memorial Park! Deluxe glass niche (24 1/8" wide by 12 7/8" tall x 11 5/8" deep) with plenty of room for two large urns. The opening of the niche is 22 1/2 by 11 1/2. Located on the left edge of niche cabinet on Level 4. Beautiful Chapel can seat 120. Two niche opening/closings have been paid for. Great location and beautiful grounds.

## **Details of this Cemetery Property**

Private Listing ID: 23-0619-4 Property Type: Urn Niche Quantity: (1) Companion Mausoleum/Columbarium: Chapel Section: Chart FF Row: 4 Urn Niche: 4065F

The Cemetery Exchange LLC