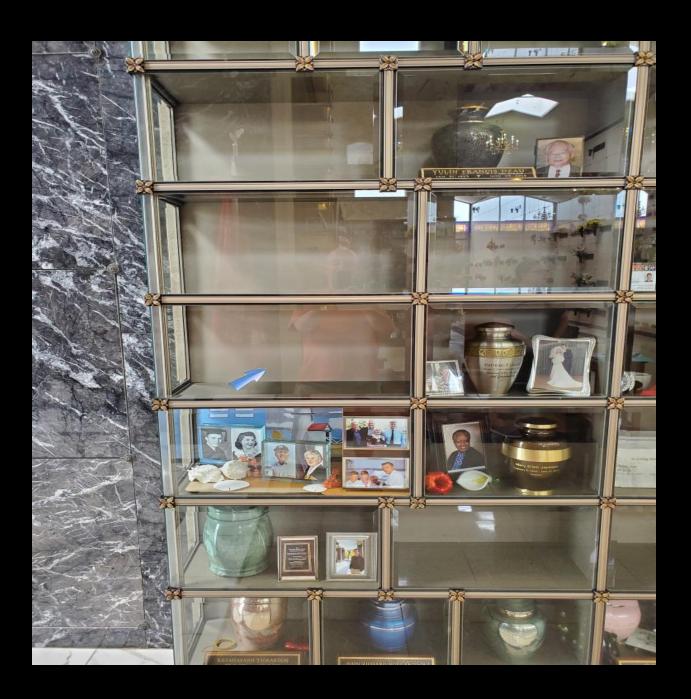

## **About this Cemetery Property**

Desirable Raleigh Memorial Park! Deluxe glass niche (24 1/8" wide by 12 7/8" tall x 11 5/8" deep) with plenty of room for two large urns. The opening of the niche is 22 1/2 by 11 1/2. Located on the left edge of niche cabinet on Level 4. Beautiful Chapel can seat 120. Two niche opening/closings have been paid for. Great location and beautiful grounds.

## **Details of this Cemetery Property**

Private Listing ID: 23-0619-4 Property Type: Urn Niche Quantity: (1) Companion Mausoleum/Columbarium: Chapel Section: Chart FF Row: 4 Urn Niche: 4065F

The Cemetery Exchange LLC