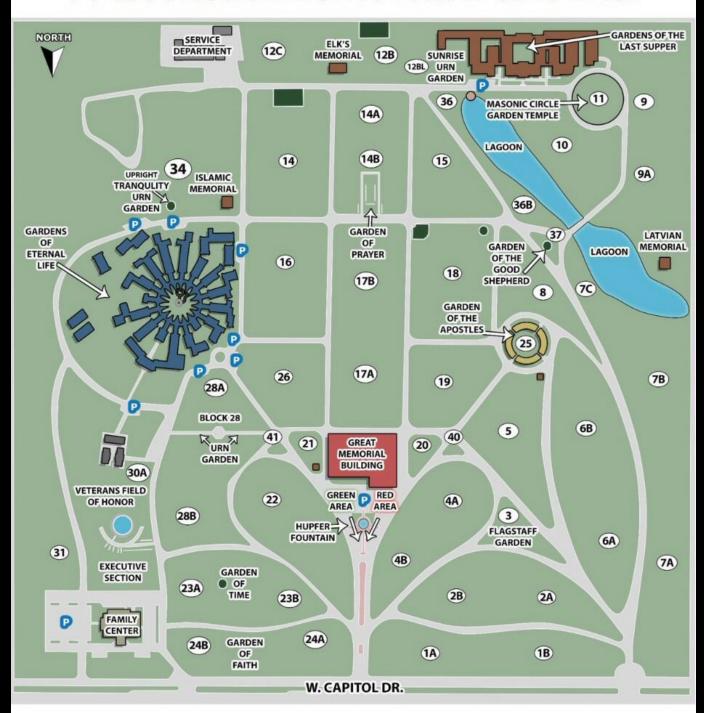

#### **About this Cemetery Property**

Two spaces located in the beautiful Wisconsin Memorial Park near the Flagstaff Garden. Block 6a, Lot 362. Cemetery retails like spaces for \$5,495 each. Our selling price is \$2,400! Available for Immediate Need. Includes Transfer Fee.

### **Details of this Cemetery Property**

Listing ID: 23-0612-3 Property Type: Grave Spaces Quantity: (2) Singles Block: 6 Section: A

Lot: 362 Grave(s): 5, 6

onwide Online Cemetery Property Listing Service - 1-866-754-6573