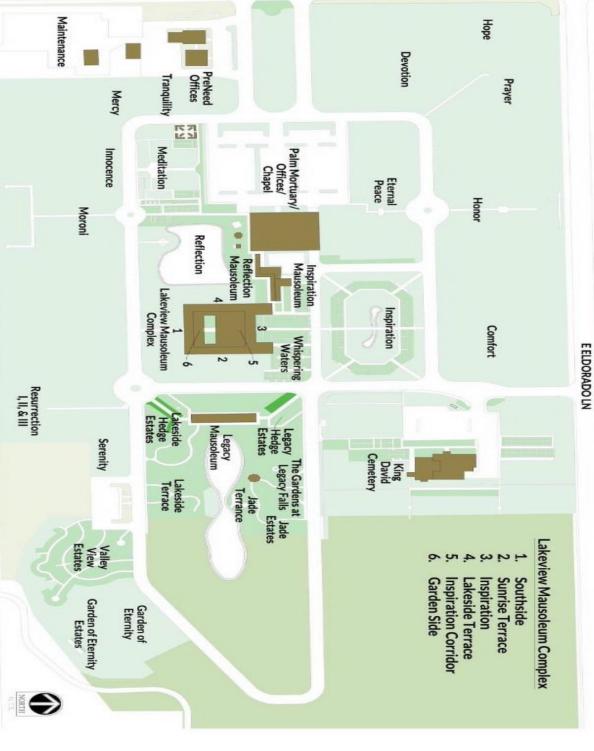

#### **Details of this Cemetery Property**

Private Listing ID: 23-0612-12 Property Type: Urn Niches Quantity: (3) Singles Garden/Columbarium:

Meditation Section: 4511 Lot: 3091 Urn Niche(s): A, B, C

monwide Online Cemetery Property Listing Service - 1-866-754-6573

## MEDITATION COLUMBARIUM - NORTHWEST BANK (2 of 2) PALM MEMORIAL PARK - GREEN VALLEY Garden Code 4511 October 2, 2009 See MAP 20 - E See MAP 20 - F (ALL VIEWS REFLECTED ARE AS YOU FACE THE INDIVIDUAL NICHE BANK) R Q MAP 20 - E MAP 20 - F S U CemeteryRoadway W X Z Single Niche (Allows for the placement of one um with a TOTAL dimension NOT exceeding the interior size of the niche: 12" height, 12" width, 12" depth. (Opening clearance is 11 14" height by 10 34" width.)