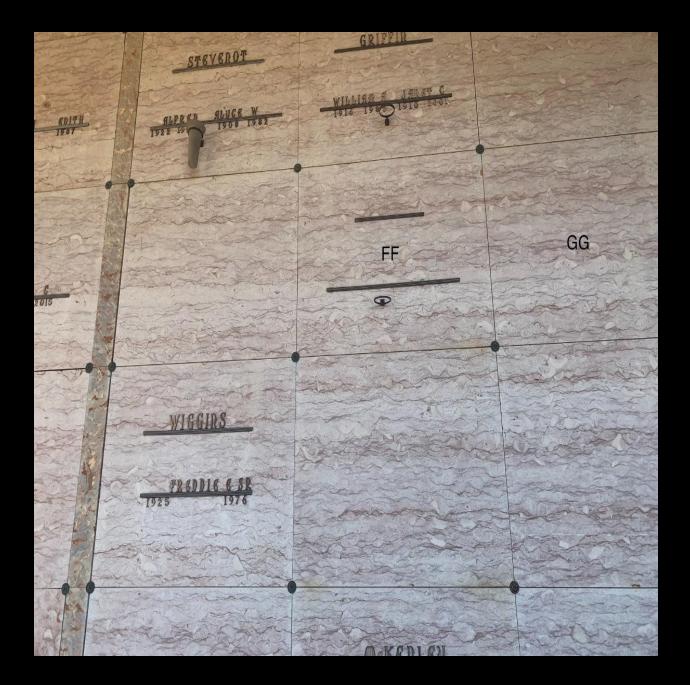

### **Details of this Cemetery Property**

Listing ID: 23-0608-6 Property Type: Mausoleum Crypts Quantity: (2) True Companions Mausoleum: Live Oak Garden Mausoleum Section: Azalea Court Tier: 4 (Touch) Crypts: FF, GG