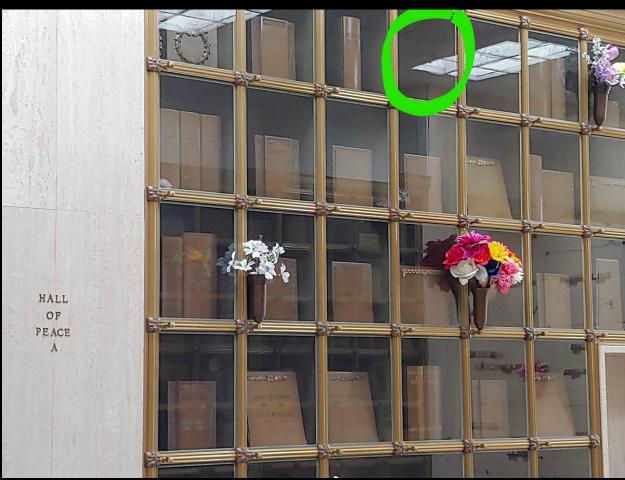

## **About this Cemetery Property**

Feel at peace as you pass through a serene and warm entry way. The building is attended and allows convenient parking near main doors. Located inside, on the wall of Hall of Peace A. Columbarium, a private-glass niche accommodates a companion urn, situated at Heaven level. A flower vase and holder compliment the complete package, along with a separate flower preparation room. Your loved one (s) belong at the top and closer to heaven. Available for Immediate Need. Includes Transfer Fee.

## **Details of this Cemetery Property**

Private Listing ID: 23-0607-5 Property Type: Urn Niche Quantity: (1) Companion Columbarium: Hall of

Peace A Urn Niche: 1004

The Cemetery Exchange LLC

nwide Online Cemetery Property Listing Service - 1-866-754-6573