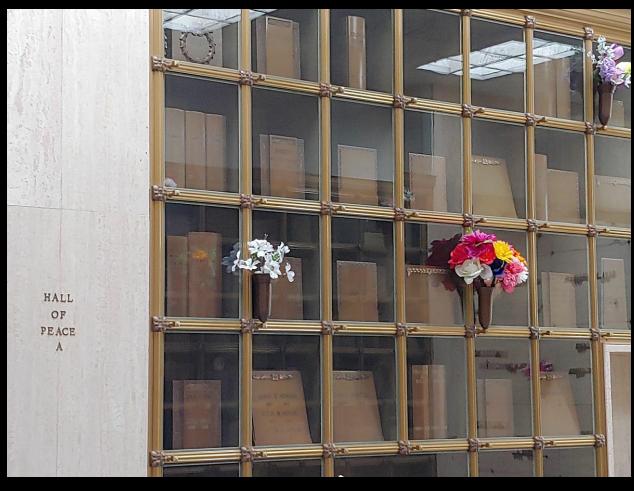

## **About this Cemetery Property**

Feel at peace as you pass through a serene and warm entry way. The building is attended and allows convenient parking near main doors. Located inside, on the wall of Hall of Peace A. Columbarium, a private-glass niche accommodates a companion urn, situated at Heaven level. A flower vase and holder compliment the complete package, along with a separate flower preparation room. Your loved one (s) belong at the top and closer to heaven. Available for Immediate Need. Includes Transfer Fee.

## **Details of this Cemetery Property**

Private Listing ID: 23-0607-5 Property Type: Urn Niche Quantity: (1) Companion Columbarium: Hall of

Peace A Urn Niche: 1004

The Cemetery Exchange LLC

nwide Online Cemetery Property Listing Service - 1-866-754-6573