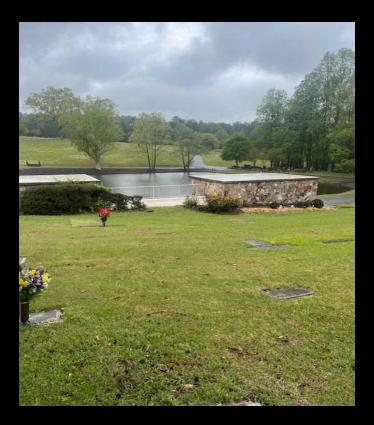

## **About this Cemetery Property**

These two spaces are side-by-side, with a beautiful view of the lake, which is close. They are also within easy walking distance of the visitor parking lot and the Park office; they will be very easy to visit. The lawn around them (and the whole cemetery) is very well kept, and has beautiful, well established trees. This cemetery is a wonderful place to walk, as well as visit, and is surrounded on 3 out of its 4 sides by the Kennesaw Battlefield National Park. There are beautiful views in all 4 directions, as you stand at these 2 lots, as the attached photos show. This listing includes 2 vaults (one for a casket, the other for a cremation urn), Interment (opening and closing), the granite base for the marker, the scroll (for the birth and death dates), and a 44"x14# bronze Lasting Memories montage marker with vase.