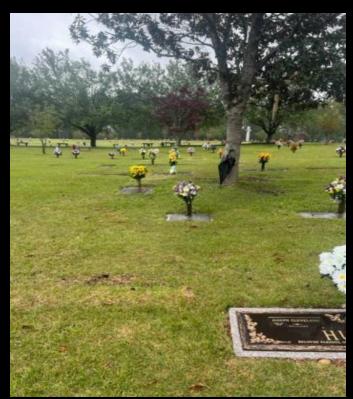

## **About this Cemetery Property**

These two spaces are side-by-side, with a beautiful view of the lake, which is close. They are also within easy walking distance of the visitor parking lot and the Park office; they will be very easy to visit. The lawn around them (and the whole cemetery) is very well kept, and has beautiful, well established trees. This cemetery is a wonderful place to walk, as well as visit, and is surrounded on 3 out of its 4 sides by the Kennesaw Battlefield National Park. There are beautiful views in all 4 directions, as you stand at these 2 lots, as the attached photos show. This listing includes 2 vaults (one for a casket, the other for a cremation urn), Interment (opening and closing), the granite base for the marker, the scroll (for the birth and death dates), and a 44"x14# bronze Lasting Memories montage marker with vase.