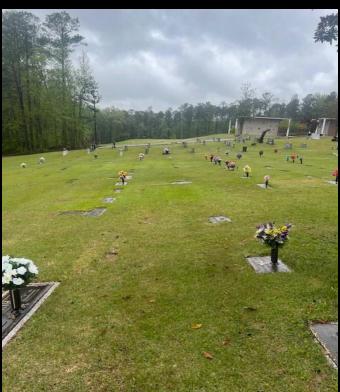

## **About this Cemetery Property**

These two spaces are side-by-side, with a beautiful view of the lake, which is close. They are also within easy walking distance of the visitor parking lot and the Park office; they will be very easy to visit. The lawn around them (and the whole cemetery) is very well kept, and has beautiful, well established trees. This cemetery is a wonderful place to walk, as well as visit, and is surrounded on 3 out of its 4 sides by the Kennesaw Battlefield National Park. There are beautiful views in all 4 directions, as you stand at these 2 lots, as the attached photos show. This listing includes 2 vaults (one for a casket, the other for a cremation urn), Interment (opening and closing), the granite base for the marker, the scroll (for the birth and death dates), and a 44"x14# bronze Lasting Memories montage marker with vase.