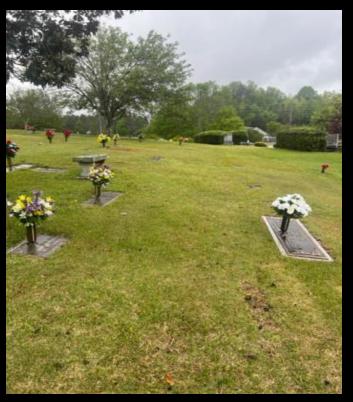

## **About this Cemetery Property**

These two spaces are side-by-side, with a beautiful view of the lake, which is close. They are also within easy walking distance of the visitor parking lot and the Park office; they will be very easy to visit. The lawn around them (and the whole cemetery) is very well kept, and has beautiful, well established trees. This cemetery is a wonderful place to walk, as well as visit, and is surrounded on 3 out of its 4 sides by the Kennesaw Battlefield National Park. There are beautiful views in all 4 directions, as you stand at these 2 lots, as the attached photos show. This listing includes 2 vaults (one for a casket, the other for a cremation urn), Interment (opening and closing), the granite base for the marker, the scroll (for the birth and death dates), and a 44"x14# bronze Lasting Memories montage marker with vase.