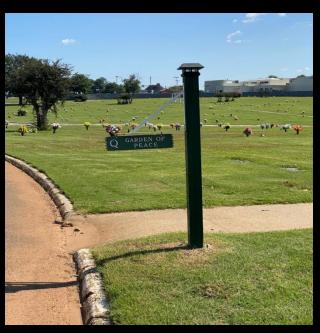

## **About this Cemetery Property**

Gravesites 1 & 2 are located in the highly desirable Section Q of Georgia Memorial Park. Gravesites are located along the drive on the western edge of the Garden of Peace, easily accessible from the Windy Hill Rd entrance to the cemetery and are conveniently located for future visits. Includes Transfer Fee.

## **Details of this Cemetery Property**

Private Listing ID: 23-0508-8 Property Type: Grave Spaces Quantity: (2) Singles Garden: Peace Section: Q

Lot: 40 Grave(s): 1, 2

The Cemetery Exchange LLC

onwide Online Cemetery Property Listing Service - 1-866-754-6573