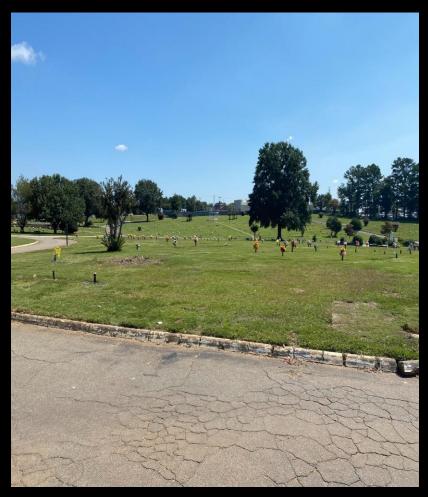

## **About this Cemetery Property**

Gravesites 1 & 2 are located in the highly desirable Section Q of Georgia Memorial Park. Gravesites are located along the drive on the western edge of the Garden of Peace, easily accessible from the Windy Hill Rd entrance to the cemetery and are conveniently located for future visits. Includes Transfer Fee.

## **Details of this Cemetery Property**

Private Listing ID: 23-0508-8 Property Type: Grave Spaces Quantity: (2) Singles Garden: Peace Section: Q

Lot: 40 Grave(s): 1, 2

The Cemetery Exchange LLC

onwide Online Cemetery Property Listing Service - 1-866-754-6573