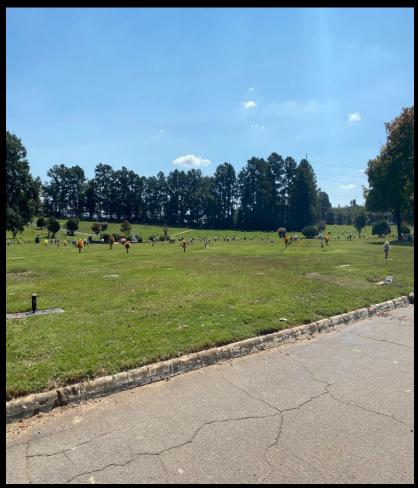

## **About this Cemetery Property**

Gravesites 1 & 2 are located in the highly desirable Section Q of Georgia Memorial Park. Gravesites are located along the drive on the western edge of the Garden of Peace, easily accessible from the Windy Hill Rd entrance to the cemetery and are conveniently located for future visits. Includes Transfer Fee.

## **Details of this Cemetery Property**

Private Listing ID: 23-0508-8 Property Type: Grave Spaces Quantity: (2) Singles Garden: Peace Section: Q

Lot: 40 Grave(s): 1, 2

The Cemetery Exchange LLC

onwide Online Cemetery Property Listing Service - 1-866-754-6573