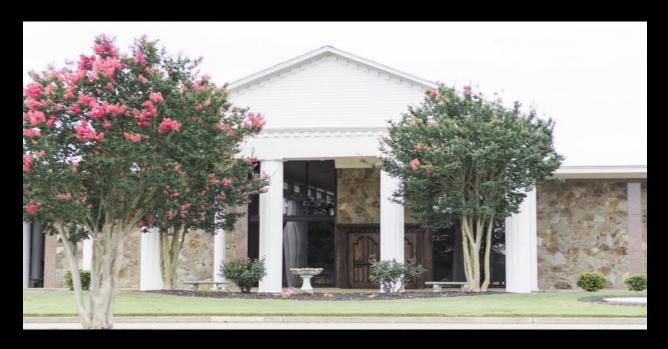

## True Companion Mausoleum Crypt for Sale

Graceland East Memorial Park – 2206 Woodruff Rd, Simpsonville, SC 29681 \$10,000.00!

## **About this Cemetery Property**

One tandem Mausoleum crypt for sale. This crypt is located on the top row of the Mausoleum at Graceland East Memorial Park. Peaceful location described as the prettiest and best-maintained cemetery in the upstate. The grounds provide a place of peace and respect for all families. The finely manicured landscaping gives all visitors a sense of refreshment and serenity, and the indoor chapel that holds more than 150 people, is available for use free of charge to any family wishing to use it for services. Specifications: Capacity: 2 Row: F (Top). Available for Immediate Need