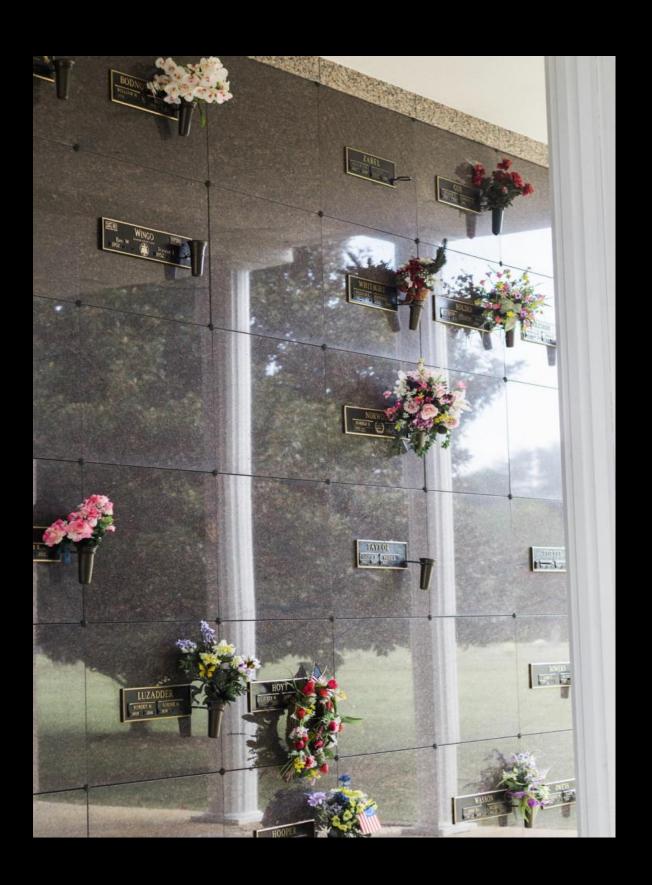

## **About this Cemetery Property**

One tandem Mausoleum crypt for sale. This crypt is located on the top row of the Mausoleum at Graceland East Memorial Park. Peaceful location described as the prettiest and best-maintained cemetery in the upstate. The grounds provide a place of peace and respect for all families. The finely manicured landscaping gives all visitors a sense of refreshment and serenity, and the indoor chapel that holds more than 150 people, is available for use free of charge to any family wishing to use it for services. Specifications: Capacity: 2 Row: F (Top). Available for Immediate Need

## **Details of this Cemetery Property**

Private Listing ID: 23-0428-3 Property Type: Mausoleum Crypt Quantity: (1) True Companion (Head to Head)

Mausoleum: Chapel Tier/Level: F – Heaven Level Crypt: 17 A/B