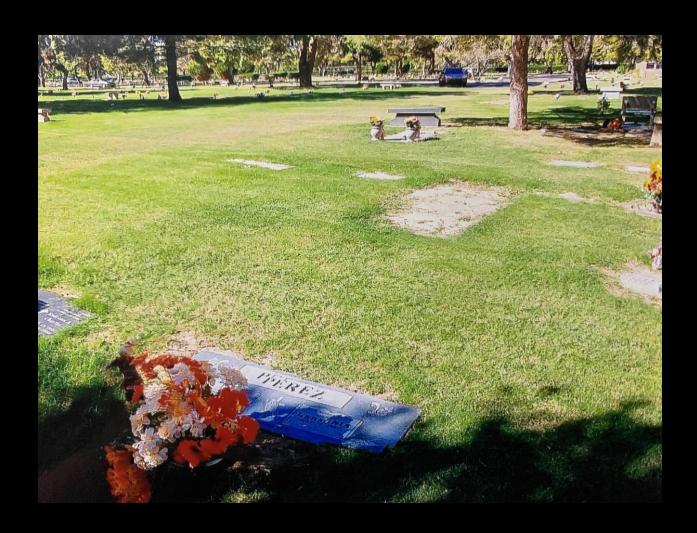

## **About this Cemetery Property**

5 Pristine Grave Spaces located in the beautifully maintained Section 19 just across from the Babyland Garden. Spaces can be made double depth with buyer paying a 2nd right interment fee directly to the cemetery. Can accommodate 1 casket and 2 urns. Additional fees would need to be paid directly to the cemetery. Would prefer to sell all together but will sell separately if needed. Cemetery retails each space for \$6,200.00 each. We are selling for \$2,600 each. Seller has moved out of state and no longer needs. Available for Immediate Need.

## **Details of this Cemetery Property**

Private Listing ID: 23-0425-9 Property Type: Grave Spaces Quantity: (5) Singles Garden/Section: 19

Lot(s): 4 / 7 Grave(s): 1, 2, 3, 4 / 4