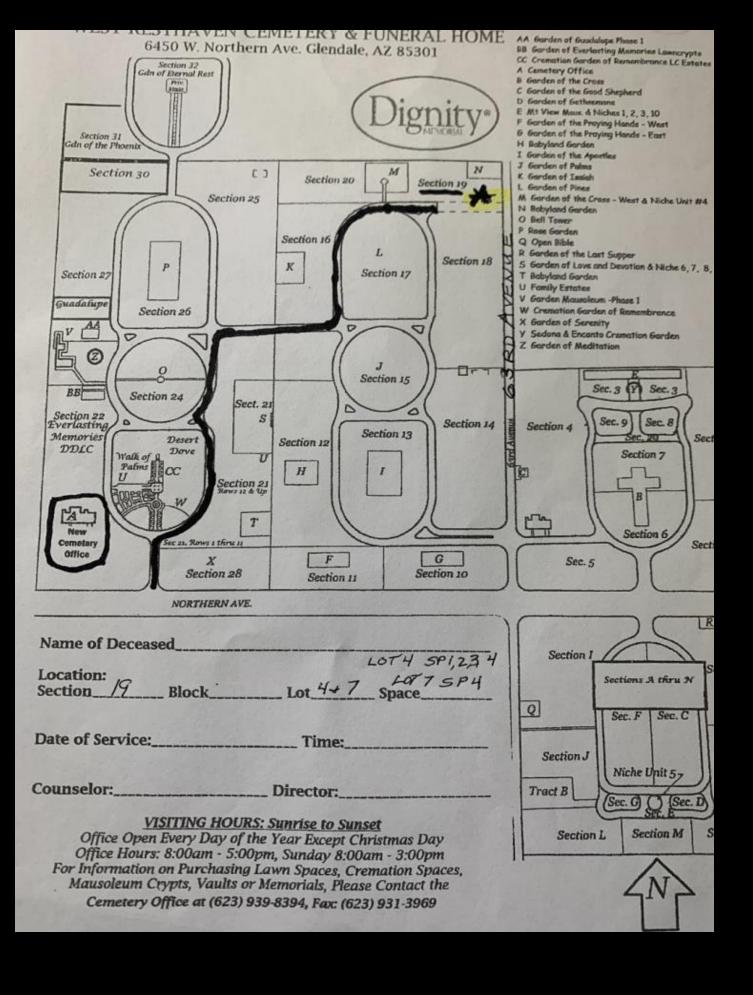

## **About this Cemetery Property**

5 Pristine Grave Spaces located in the beautifully maintained Section 19 just across from the Babyland Garden. Spaces can be made double depth with buyer paying a 2nd right interment fee directly to the cemetery. Can accommodate 1 casket and 2 urns. Additional fees would need to be paid directly to the cemetery. Would prefer to sell all together but will sell separately if needed. Cemetery retails each space for \$6,200.00 each. We are selling for \$2,600 each. Seller has moved out of state and no longer needs. Available for Immediate Need.

## **Details of this Cemetery Property**

Private Listing ID: 23-0425-9 Property Type: Grave Spaces Quantity: (5) Singles Garden/Section: 19

Lot(s): 4 / 7 Grave(s): 1, 2, 3, 4 / 4