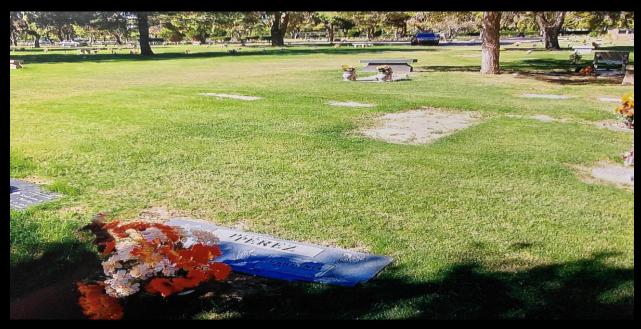

## **About this Cemetery Property**

5 Pristine Grave Spaces located in the beautifully maintained Section 19 just across from the Babyland Garden. Spaces can be made double depth with buyer paying a 2nd right interment fee directly to the cemetery. Can accommodate 1 casket and 2 urns. Additional fees would need to be paid directly to the cemetery. Would prefer to sell all together but will sell separately if needed. Cemetery retails each space for \$6,200.00 each. We are selling for \$2,600 each. Seller has moved out of state and no longer needs. Available for Immediate Need.

## **Details of this Cemetery Property**

Private Listing ID: 23-0425-9 Property Type: Grave Spaces Quantity: (5) Singles Garden/Section: 19

Lot(s): 4 / 7 Grave(s): 1, 2, 3, 4 / 4