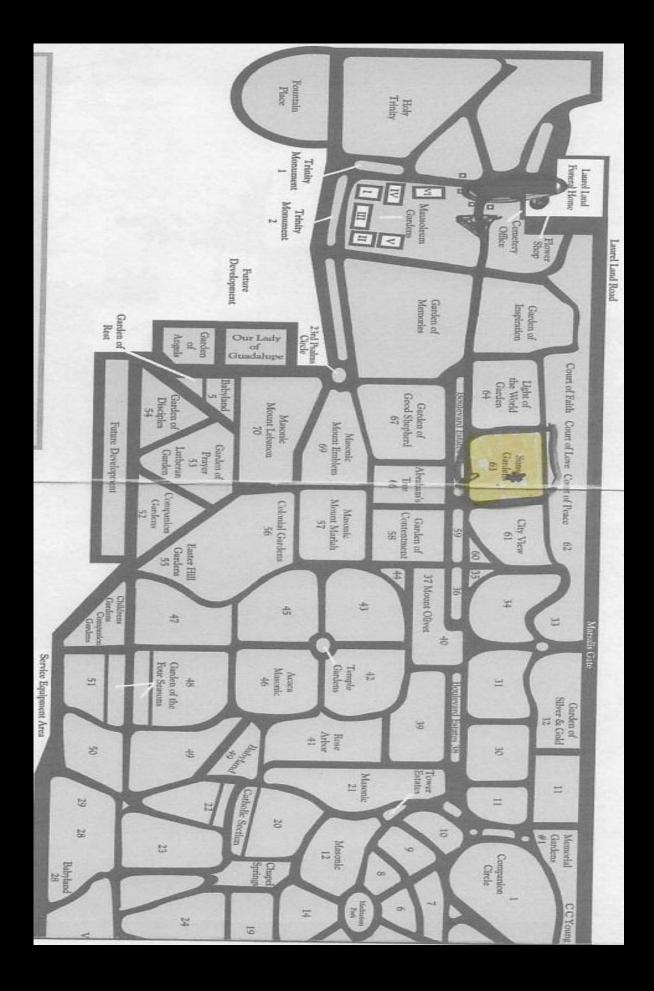

## **About this Cemetery Property**

Two burial spaces. Sec 63; Lot 59; Spaces 1 and 7. One above the other. The garden is sold out. No more retail availability through the cemetery. A second right of inurnment (cremains) is allowed but the customer has to purchase that 2nd right. Current retail is over \$5,000 each. Will sell for \$2,900 each. Available for Immediate Need. Transfer Fee of \$395 to be paid by purchaser.

## **Details of this Cemetery Property**

omin

Private Listing ID: 23-0420-7 Property Type: Grave Spaces Quantity: (2) Singles Garden: Sunset Section: 63 Lot: 59 Grave(s): 1, 7

nwide Online Cemetery Property Listing Service - 1-866-754-6573