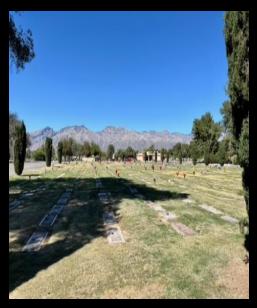

## **About this Cemetery Property**

All 3 grave spaces are contiguous, with beautiful, sunny views to spectacular mountains to the north. Adjacent palm trees, cemetery statuary, huge, mature trees with deep shade and benches nearby, and convenient road access only a few yards away. Short walking distance to public transportation. Grave spaces are 42" in width (current spaces are now almost universally 36") making for an open and spacious feeling, where one can walk and contemplate the beauty of the surrounding environment. Walking distance to the cemetery's chapel, offices, and comfort facilities. Current retail price at EL-P is \$6,500/grave space; price for the 3 grave spaces is negotiable. Spaces can be Double Depth upon payment of "2nd right of interment for cremains." Available for Immediate Need.