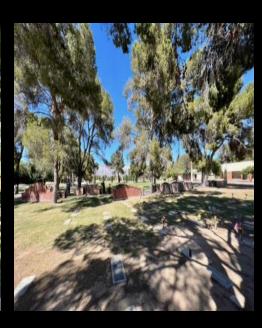

## **About this Cemetery Property**

All 3 grave spaces are contiguous, with beautiful, sunny views to spectacular mountains to the north. Adjacent palm trees, cemetery statuary, huge, mature trees with deep shade and benches nearby, and convenient road access only a few yards away. Short walking distance to public transportation. Grave spaces are 42" in width (current spaces are now almost universally 36") making for an open and spacious feeling, where one can walk and contemplate the beauty of the surrounding environment. Walking distance to the cemetery's chapel, offices, and comfort facilities. Current retail price at EL-P is \$6,500/grave space; price for the 3 grave spaces is negotiable. Spaces can be Double Depth upon payment of "2nd right of interment for cremains." Available for Immediate Need.