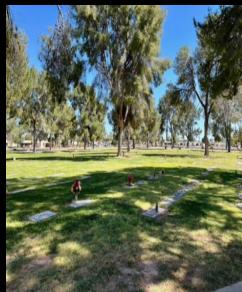

## **About this Cemetery Property**

All 3 grave spaces are contiguous, with beautiful, sunny views to spectacular mountains to the north. Adjacent palm trees, cemetery statuary, huge, mature trees with deep shade and benches nearby, and convenient road access only a few yards away. Short walking distance to public transportation. Grave spaces are 42" in width (current spaces are now almost universally 36") making for an open and spacious feeling, where one can walk and contemplate the beauty of the surrounding environment. Walking distance to the cemetery's chapel, offices, and comfort facilities. Current retail price at EL-P is \$6,500/grave space; price for the 3 grave spaces is negotiable. Spaces can be Double Depth upon payment of "2nd right of interment for cremains." Available for Immediate Need.