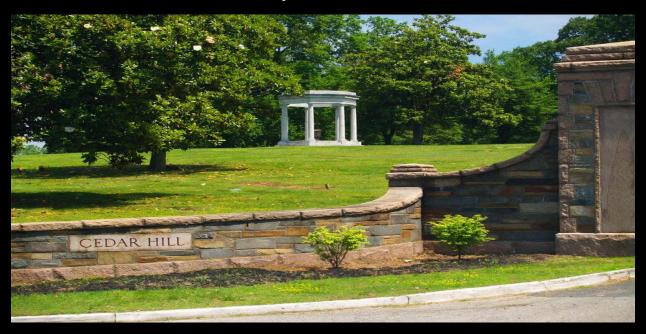

## **About this Cemetery Property**

Single space in a beautiful location with mature cherry trees and a lovely view! Historic gazebo nearby as well. Beautiful cemetery at the edge of Washington, DC. Space can be made double depth with an arrangement made directly with the cemetery. See map for general location and ease of accessibility. Available immediately. Ground level plaques of bronze or granite are allowed. Cemetery Retail List is \$5,000. I am asking only \$1,800. Reasonable offers will be considered. Available for Immediate Need.