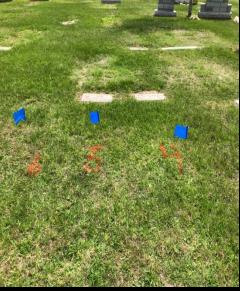

## **About this Cemetery Property**

Located on Cullen Blvd in Pearland, Paradise cemetery South is a Cemetery for every one with Sweeping Green Lawns, surrounded by Trees it is Peaceful & a Beautiful place For Family. Available for Immediate Need. Includes Transfer Fee.

## **Details of this Cemetery Property**

Listing ID: 23-0329-4 Property Type: Grave Spaces Quantity: (2) Singles Garden/Section: 5

Lot(s): 31S, 41N Grave(s): 4, 5 / 6

nwide Online Cemetery Property Listing Service - 1-866-754-6573