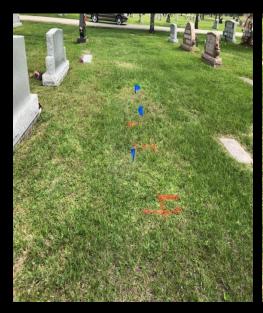

## **About this Cemetery Property**

Located on Cullen Blvd in Pearland, Paradise cemetery South is a Cemetery for every one with Sweeping Green Lawns, surrounded by Trees it is Peaceful & a Beautiful place For Family. Available for Immediate Need. Includes Transfer Fee.

## **Details of this Cemetery Property**

Listing ID: 23-0329-4 Property Type: Grave Spaces Quantity: (2) Singles Garden/Section: 5

Lot(s): 31S, 41N Grave(s): 4, 5 / 6

nwide Online Cemetery Property Listing Service - 1-866-754-6573