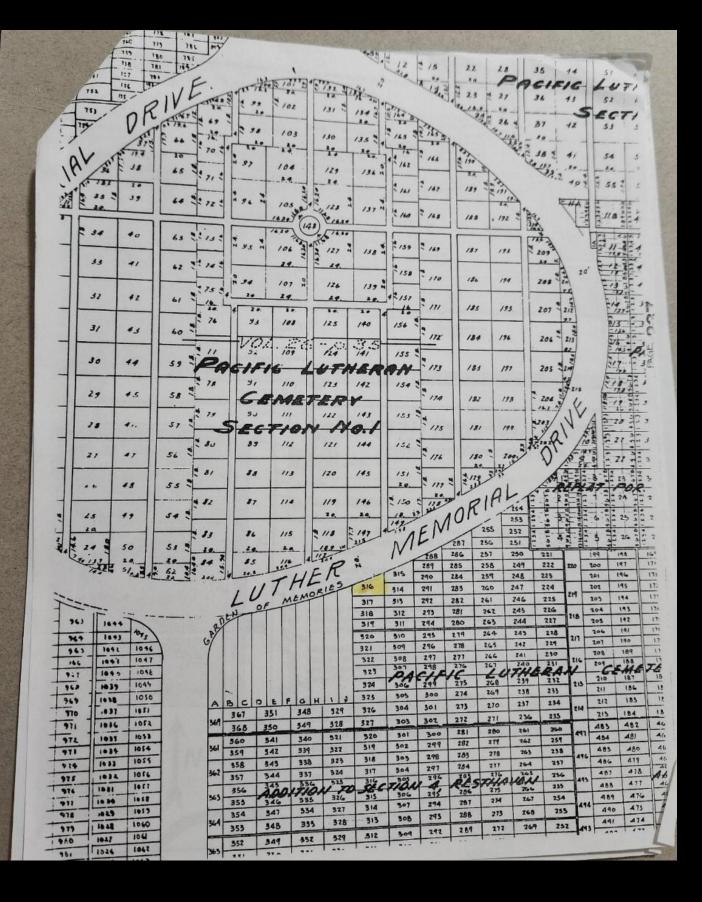

## **Details of this Cemetery Property**

Private Listing ID: 23-0322-4 Property Type: Grave Spaces Quantity: (2) Singles Garden: Pacifc Lutheran

Section: 5 Lot: 316 Grave Space(s): 3, 4

onwide Online Cemetery Property Listing Service - 1-866-754-6573